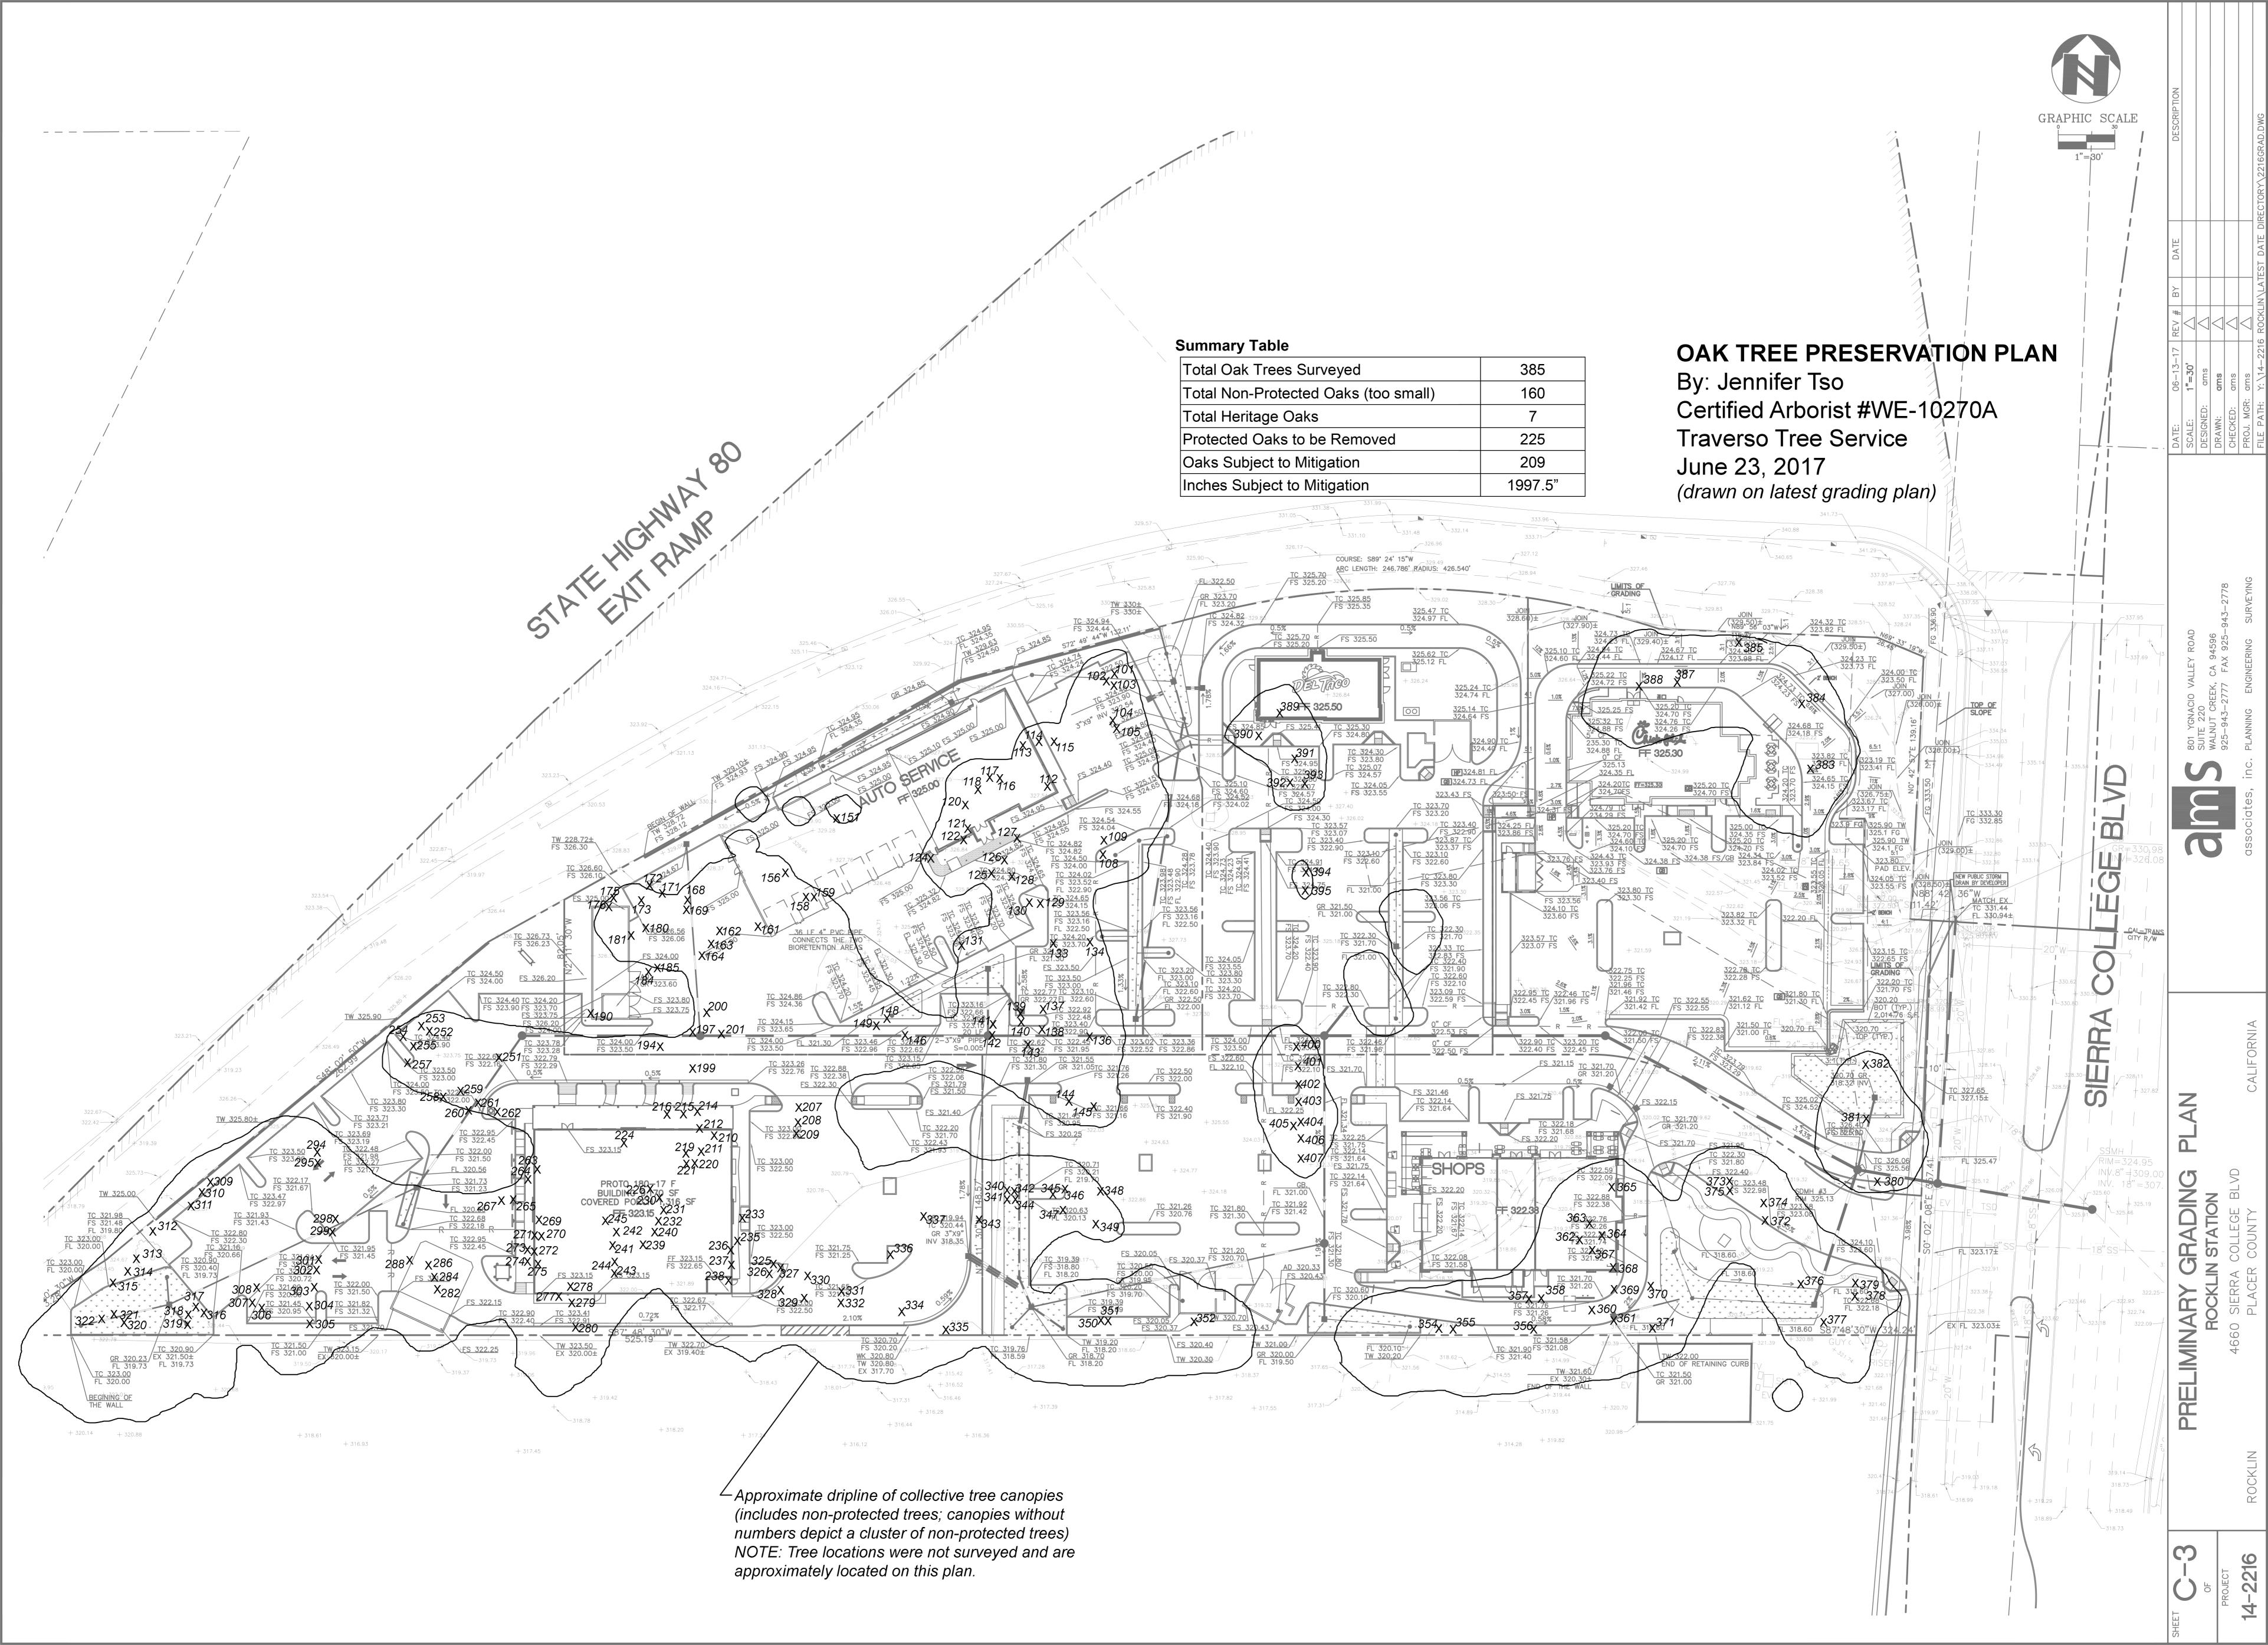

June 23, 2017

Sam Thomas
Thomas Properties
3100 Oak Road Suite #140
Walnut Creek, CA 94597
samthomas@tiogaconstruction.com

Re: Updated Oak Tree Preservation Plan for Rocklin Station, Rocklin

Dear Sam,

Per your request, the following documents are for the Oak Tree Preservation Plan Permit for the proposed Rocklin Station development at 4660 Sierra College Boulevard. The matrix is adapted from the arborist report dated September 21, 2015. It differs from the original table in that it omits non-protected trees and irrelevant information for the permit. I reassessed the trees' separate health and structure ratings to determine one combined rating (good, fair, poor). The updated oak tree preservation plan plots the protected trees on the most recent grading plan.

## **Summary Table**

| Total Oak Trees Surveyed             | 385     |
|--------------------------------------|---------|
| Total Non-Protected Oaks (too small) | 160     |
| Total Heritage Oaks                  | 7       |
| Protected Oaks to be Removed         | 225     |
| Oaks Subject to Mitigation           | 209     |
| Inches Subject to Mitigation         | 1997.5" |

Since the proposed shopping center encompasses the entire site, tree preservation would be difficult with inadequate protection zones available. Many of the oaks have multiple stems and decay resulting from failure of the original trunks. They are growing in dense groves throughout the site with branching to the ground. They are best preserved as groves because exposed interior trees would appear scrubby or skeletal due to shading from adjacent trees. Exposed trees would also be subjected to greater environmental stresses such as wind, which may increase failures of decayed stems.

Of the trees outside the building and driveway footprints, only one mature 42" oak (#377) at the southwest corner of the property had potential for retention. A limited 25'-30' radius protection zone, extensive trunk decay, and a somewhat sparse canopy made it an unreliable prospect for preservation. Based on the updated plan, I recommend all trees be removed for the proposed project.