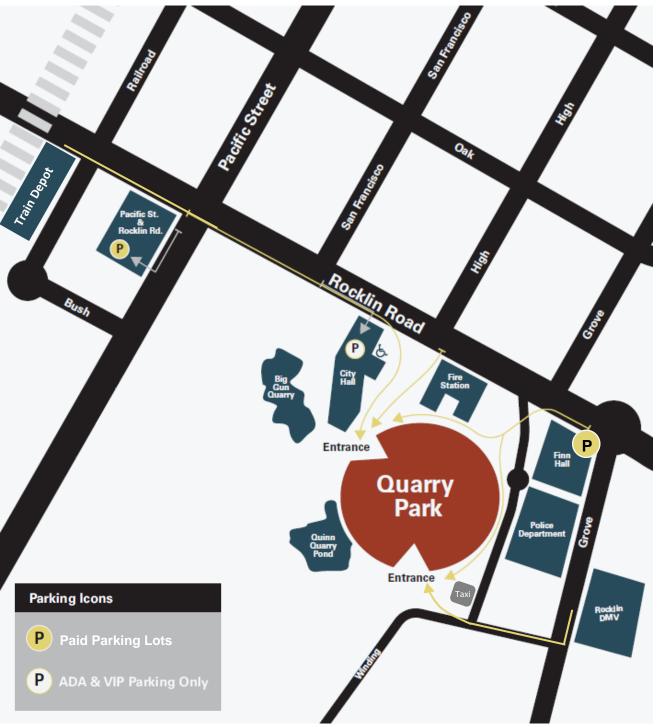

## **PAID PARKING\***

\*For the June 2nd show, a monitored parking lot is located at Finn Hall for \$10 per vehicle, pre-purchased and at the corner of Pacific St. & Rocklin Rd. for \$5 per vehicle. Order online at RocklinEvents.Eventbrite.com

## **ADA & VIP PARKING**

ADA parking and VIP sponsorship parking (pass required) will be within the City Hall parking lot, located at 3970 Rocklin Road.

## PICK UP/DROP OFF

Lyft/Uber/Taxi drop off & pick location is within the Police Department driveway. This can also be utilized for ADA drop off/pick up as well. Utilize the address of 4080 Rocklin Road.

## **PEDESTRIAN ROUTES**

From Pacific St. & Rocklin Road—Cross Pacific St. and walk up Rocklin Rd. on the sidewalk. Enter through City Hall parking lot into Main Entrance.

From Pick up/Drop Off—Utilize back entrance near Quinn Quarry Pond.