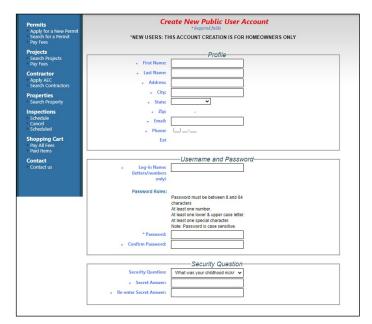

## Step-By Step eTRAKiT Tutorial

Download the Massage Permit Application form:

https://www.rocklin.ca.us/sites/main/files/file-attachments/city\_approved\_massage\_permit\_online.pdf

- 2. Complete all fields in the application
- Photograph/scan all items listed in the Application form's checklist (page 1)
- 4. Set up a Public User Account on eTRAKiT: https://etrakit.rocklin.ca.us
- 5. Once logged in to your eTRAKiT account, select **Apply / New Permit**
- Under Permit Type, select Massage Permit or Massage Renewal Permit, depending on your individual case
- Under Short Description, please add a description of the Massage Permit
- 8. Under Job Value, type \$0
- Under Additional Information please complete all fields
- 10. Under **Location**, find your business address using the search functions
- 11. Under **Your Relation to this Permit**, check both **Property Owner** and **Contractor**
- Under Attachments, upload your Massage Permit or Massage Renewal Permit and all scanned additional items (from Step 3)
- 13. Click Next Step