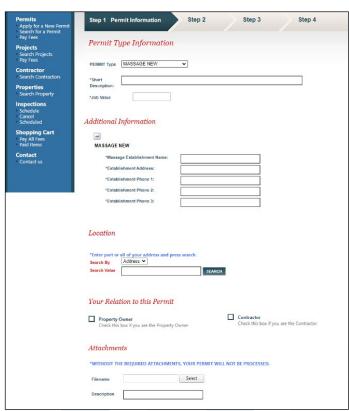

## Step-By Step eTRAKiT Tutorial

Download the Massage Permit Application form:

https://www.rocklin.ca.us/sites/main/files/file-attachments/city\_approved\_massage\_permit\_online.pdf

- 2. Complete all fields in the application
- Photograph/scan all items listed in the Application form's checklist (page 1)
- 4. Set up a Public User Account on eTRAKiT: https://etrakit.rocklin.ca.us
- 5. Once logged in to your eTRAKiT account, select **Apply / New Permit**
- Under Permit Type, select Massage Permit or Massage Renewal Permit, depending on your individual case
- Under Short Description, please add a description of the Massage Permit
- 8. Under Job Value, type \$0
- Under Additional Information please complete all fields
- 10. Under **Location**, find your business address using the search functions
- 11. Under **Your Relation to this Permit**, check both **Property Owner** and **Contractor**
- Under Attachments, upload your Massage Permit or Massage Renewal Permit and all scanned additional items (from Step 3)
- 13. Click Next Step