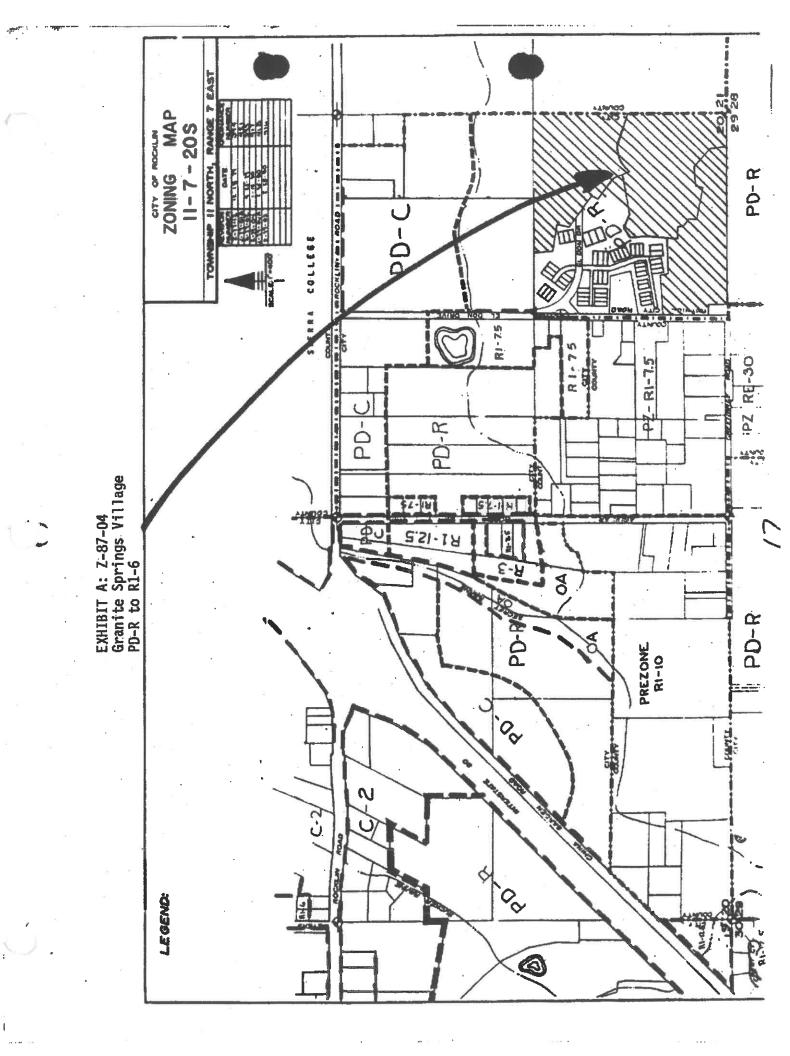

The City Council of the City of Rocklin hereby approvesd Zoning Amendment Z-87-04, as shown on the attached Zoning Map, 11-7-20S, attached hereto and incorporated herein.

PASSED AND ADOPTED THIS 10th day of November by the following roll call vote: