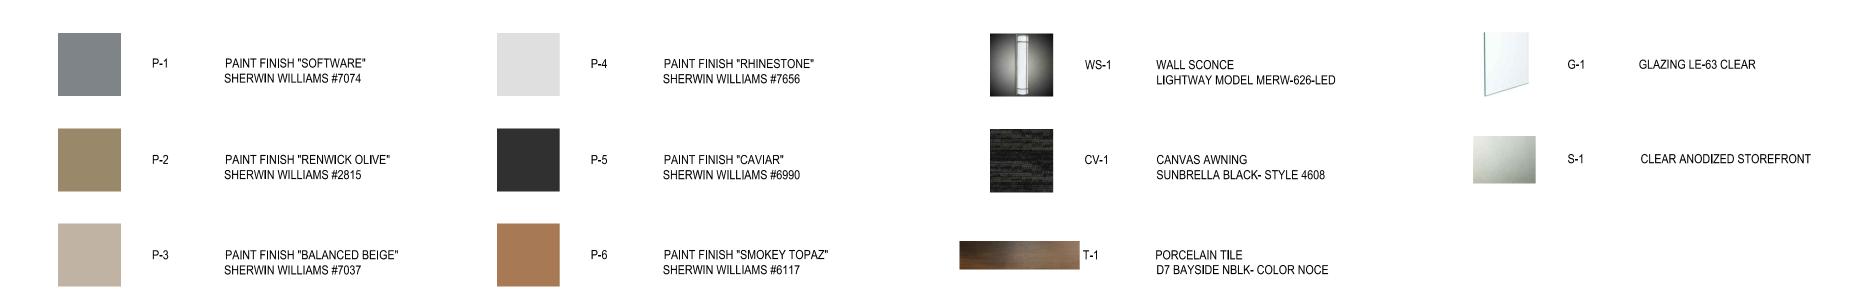

ZONING: C-2: RETAIL BUSINESS ASSESSOR'S PARCEL NUMBERS

AREA: 108,888 SF (2.50 ACRES) APN: 010-191-020 AREA: 9,243 SF (0.21 ACRES)

EXISTING: 10,592 SF (A) + 8,842 SF (B) = 19,434 SF PROPOSED: 2,100 SF (C) - Restaurant