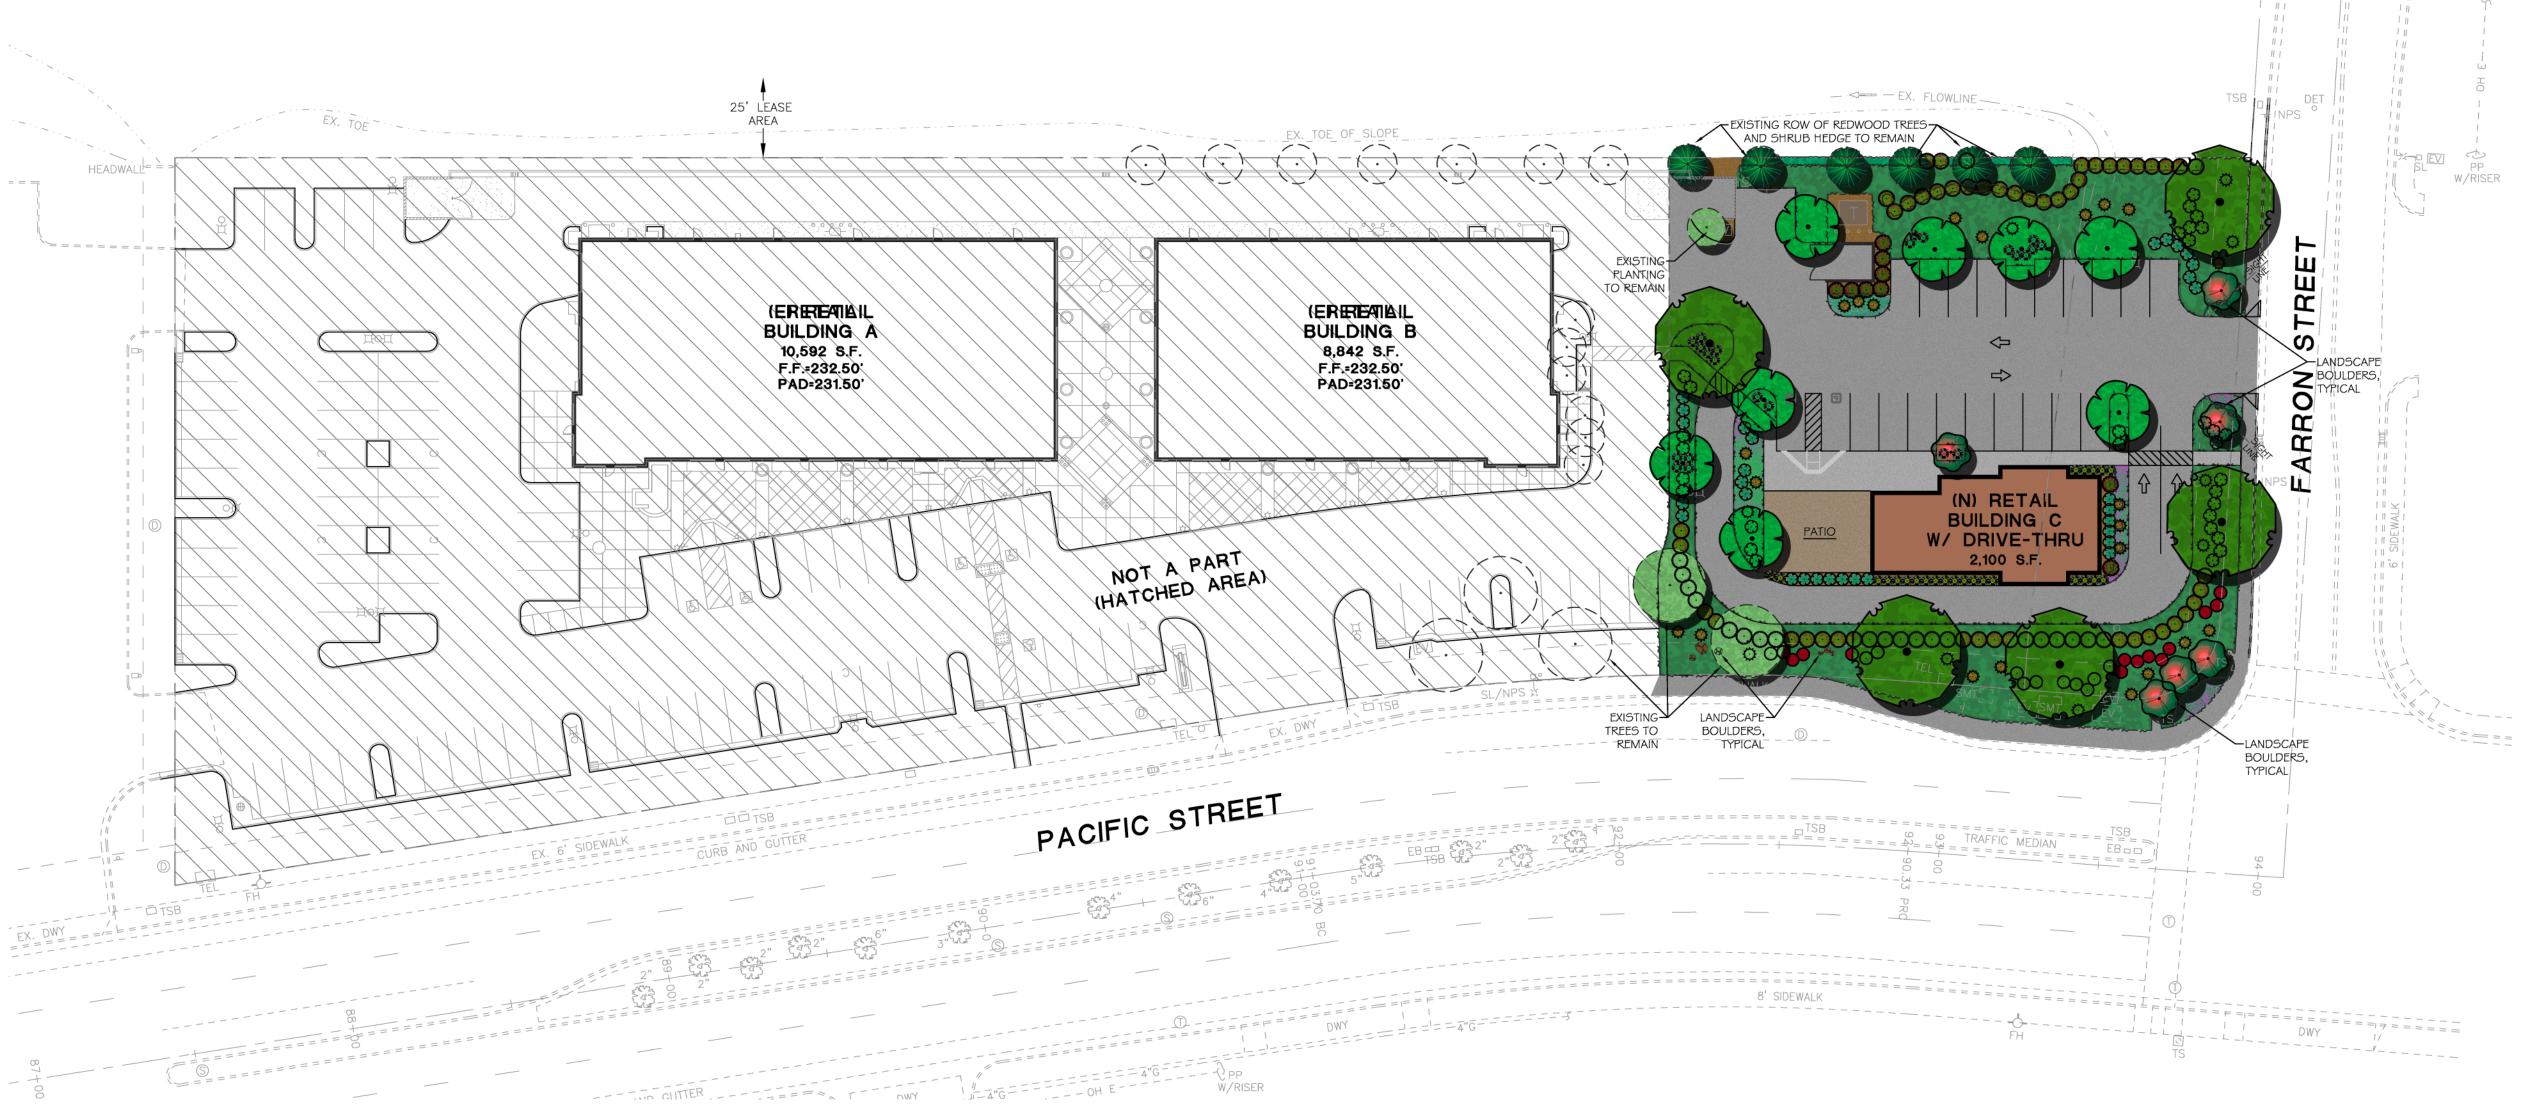

### **Project Name and Requested Approvals:**

FARRON STREET RETAIL BUILDING DESIGN REVIEW, DR2016-0005

### **Staff Description of Project:**

This application is a request for approval of a Design Review to allow the construction of a new 2,100 square foot, single story building with drive through.

#### Location:

The subject site is located on the southwest corner of Pacific Street and Farron Street. APN 010-191-020 and 010-191-023.

ZONING: C-2: RETAIL BUSINESS ASSESSOR'S PARCEL NUMBERS

AREA: 108,888 SF (2.50 ACRES) APN: 010-191-020 AREA: 9,243 SF (0.21 ACRES)

EXISTING: 10,592 SF (A) + 8,842 SF (B) = 19,434 SF PROPOSED: 2,100 SF (C) - Restaurant

# PARKING SUMMARY

EXISTING: (for New & Existing Adjacent Sites) STANDARD COMPACT **EXISTING TO BE REMOVED:** STANDARD COMPACT

REQUIRED (Restaurant: 30 Fixed Seats) = 10 (1 per 3 seats) PROVIDED: STANDARD = 17

COMPACT = 2= 2 (1 VAN) TOTAL = 21

= 8 COMPACT = 7 (3 VAN) = 110 (NET = +7)