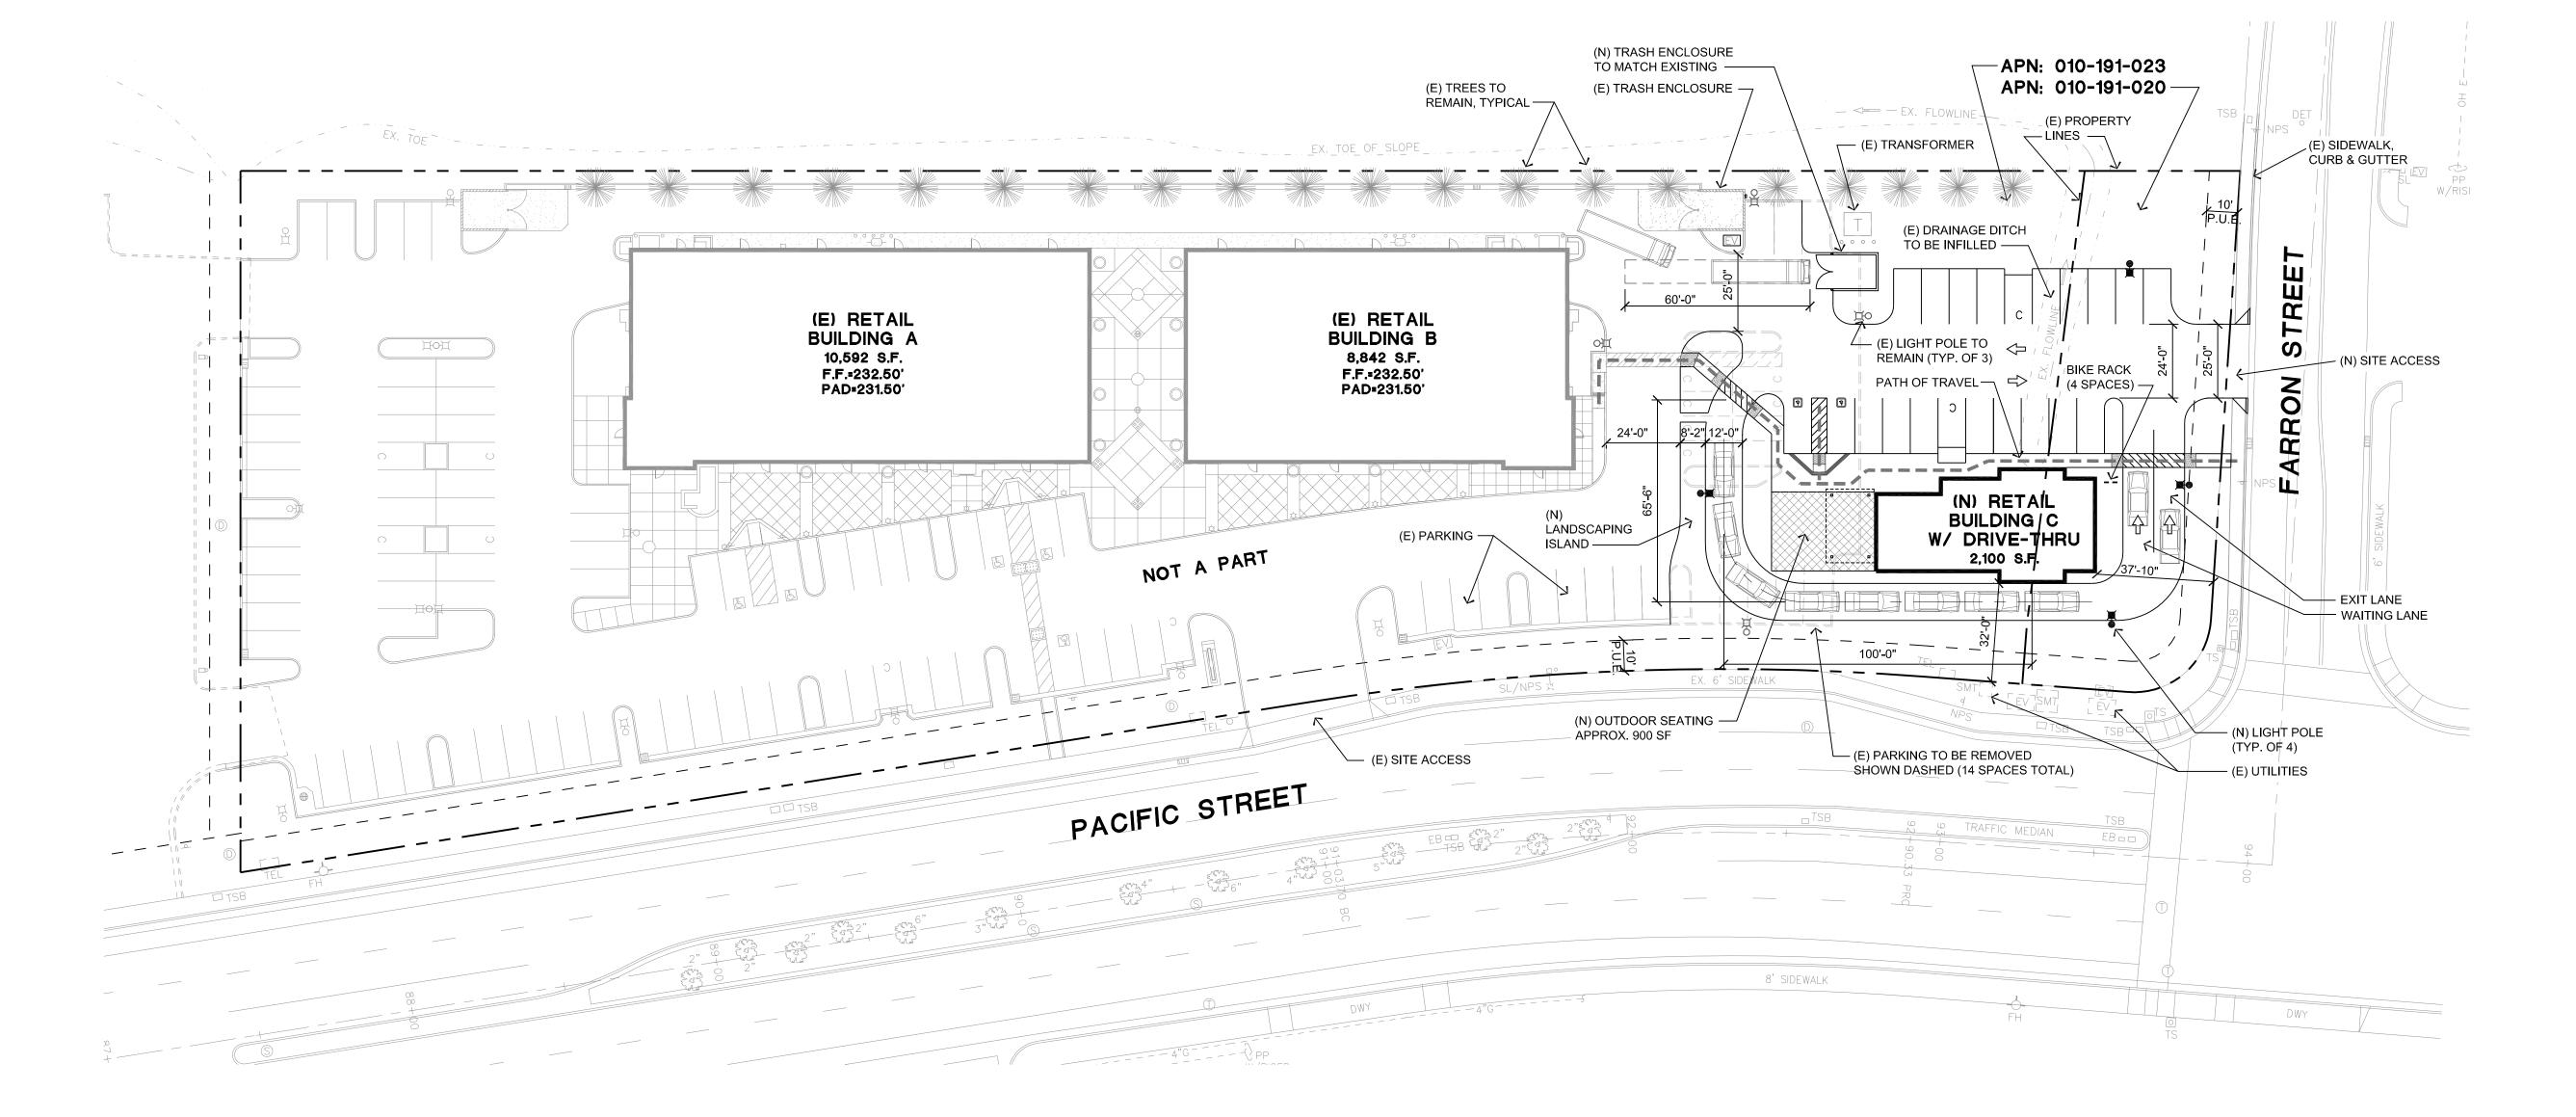

### **Staff Description of Project:**

This application is a request for approval of a Design Review to allow the construction of a new 2,100 square foot, single story building with drive through.

#### Location:

The subject site is located on the southwest corner of Pacific Street and Farron Street. APN 010-191-020 and 010-191-023.

# PROJECT INFORMATION

OWNER / DEVELOPER: CSS RETAIL PROPERTIES, LLC 1508 EUREKA ROAD, SUITE 230 ROSEVILLE, CA 95661 MICHELLE MARDEN EMAIL: michelle@citadel-usa.com TELE: (916) 791-6466

ARCHITECT: BORGES ARCHITECTURAL GROUP, INC. 1478 STONE POINT DRIVE, SUITE 350 ROSEVILLE, CA 95661 MAL MONTOYA EMAIL: mal@borgesarch.com TELE: (916) 782-7200 FAX: (916) 773-3037

CIVIL ENGINEER: OURADA ENGINEERING 3111 SUNSET BLVD., SUITE L ROCKLIN, CA 95677 STEVEN OURADA EMAIL: steve@ourada.net TELE: (916) 624-1221

LANDSCAPE ARCHITECT: SIERRA DESIGN GROUP 5320 BARTON ROAD LOOMIS, CA 95650 DARYL F. MARTIN EMAIL: daryl-sdg@fastkat.com TELE: (916) 660-9022

ZONING: C-2: RETAIL BUSINESS ASSESSOR'S PARCEL NUMBERS

AREA: 108,888 SF (2.50 ACRES) APN: 010-191-020 AREA: 9,243 SF (0.21 ACRES)

EXISTING: 10,592 SF (A) + 8,842 SF (B) = 19,434 SF PROPOSED: 2,100 SF (C) - Restaurant

# PARKING SUMMARY

EXISTING: (for New & Existing Adjacent Sites) STANDARD COMPACT **EXISTING TO BE REMOVED:** STANDARD COMPACT

REQUIRED (Restaurant: 30 Fixed Seats) = 10 (1 per 3 seats) PROVIDED: STANDARD = 17

COMPACT = 2= 2 (1 VAN) TOTAL = 21

= 8 COMPACT = 7 (3 VAN) = 110 (NET = +7)