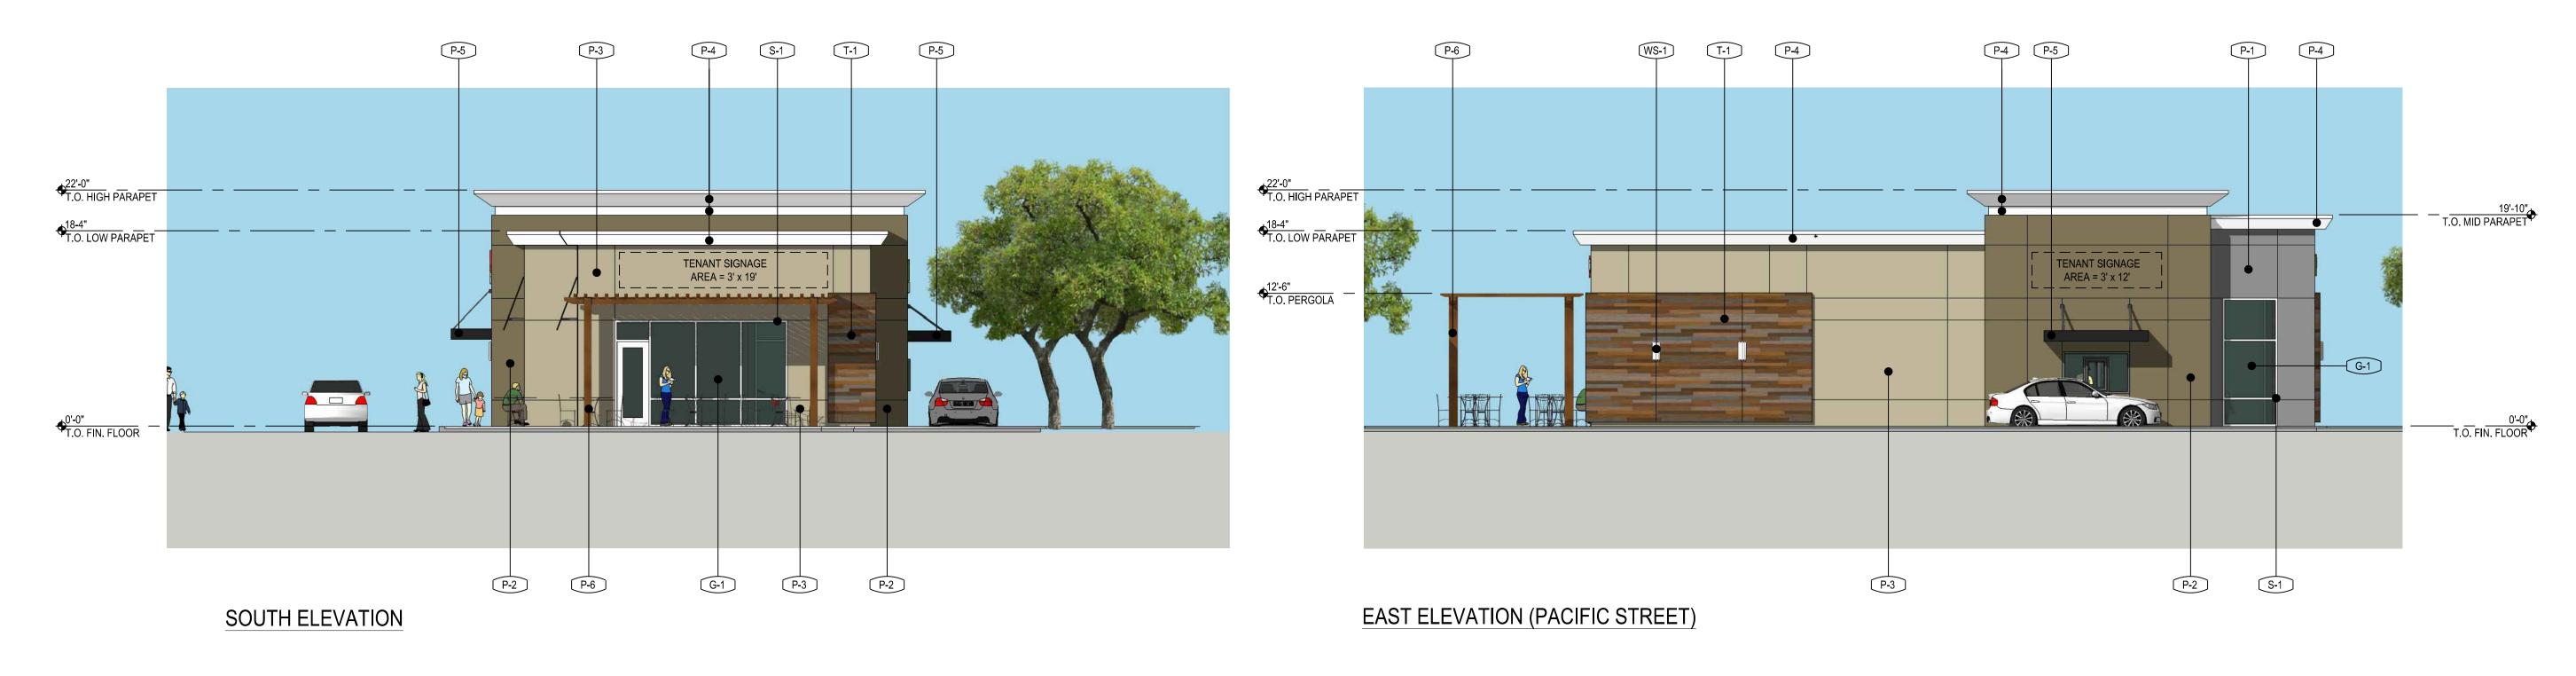

### **Project Name and Requested Approvals:**

FARRON STREET RETAIL BUILDING DESIGN REVIEW, DR2016-0005

### **Staff Description of Project:**

This application is a request for approval of a Design Review to allow the construction of a new 2,100 square foot, single story building with drive through.

#### Location:

The subject site is located on the southwest corner of Pacific Street and Farron Street. APN 010-191-020 and 010-191-023.