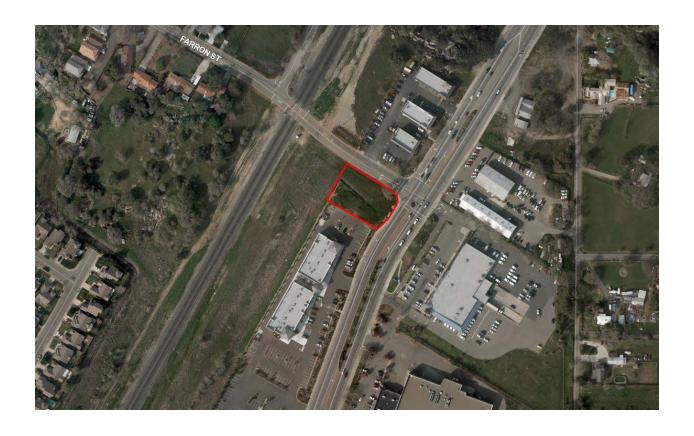

#### Location:

The subject site is located on the southwest corner of Pacific Street and Farron Street. APN 010-191-020 and 010-191-023.

Location Map