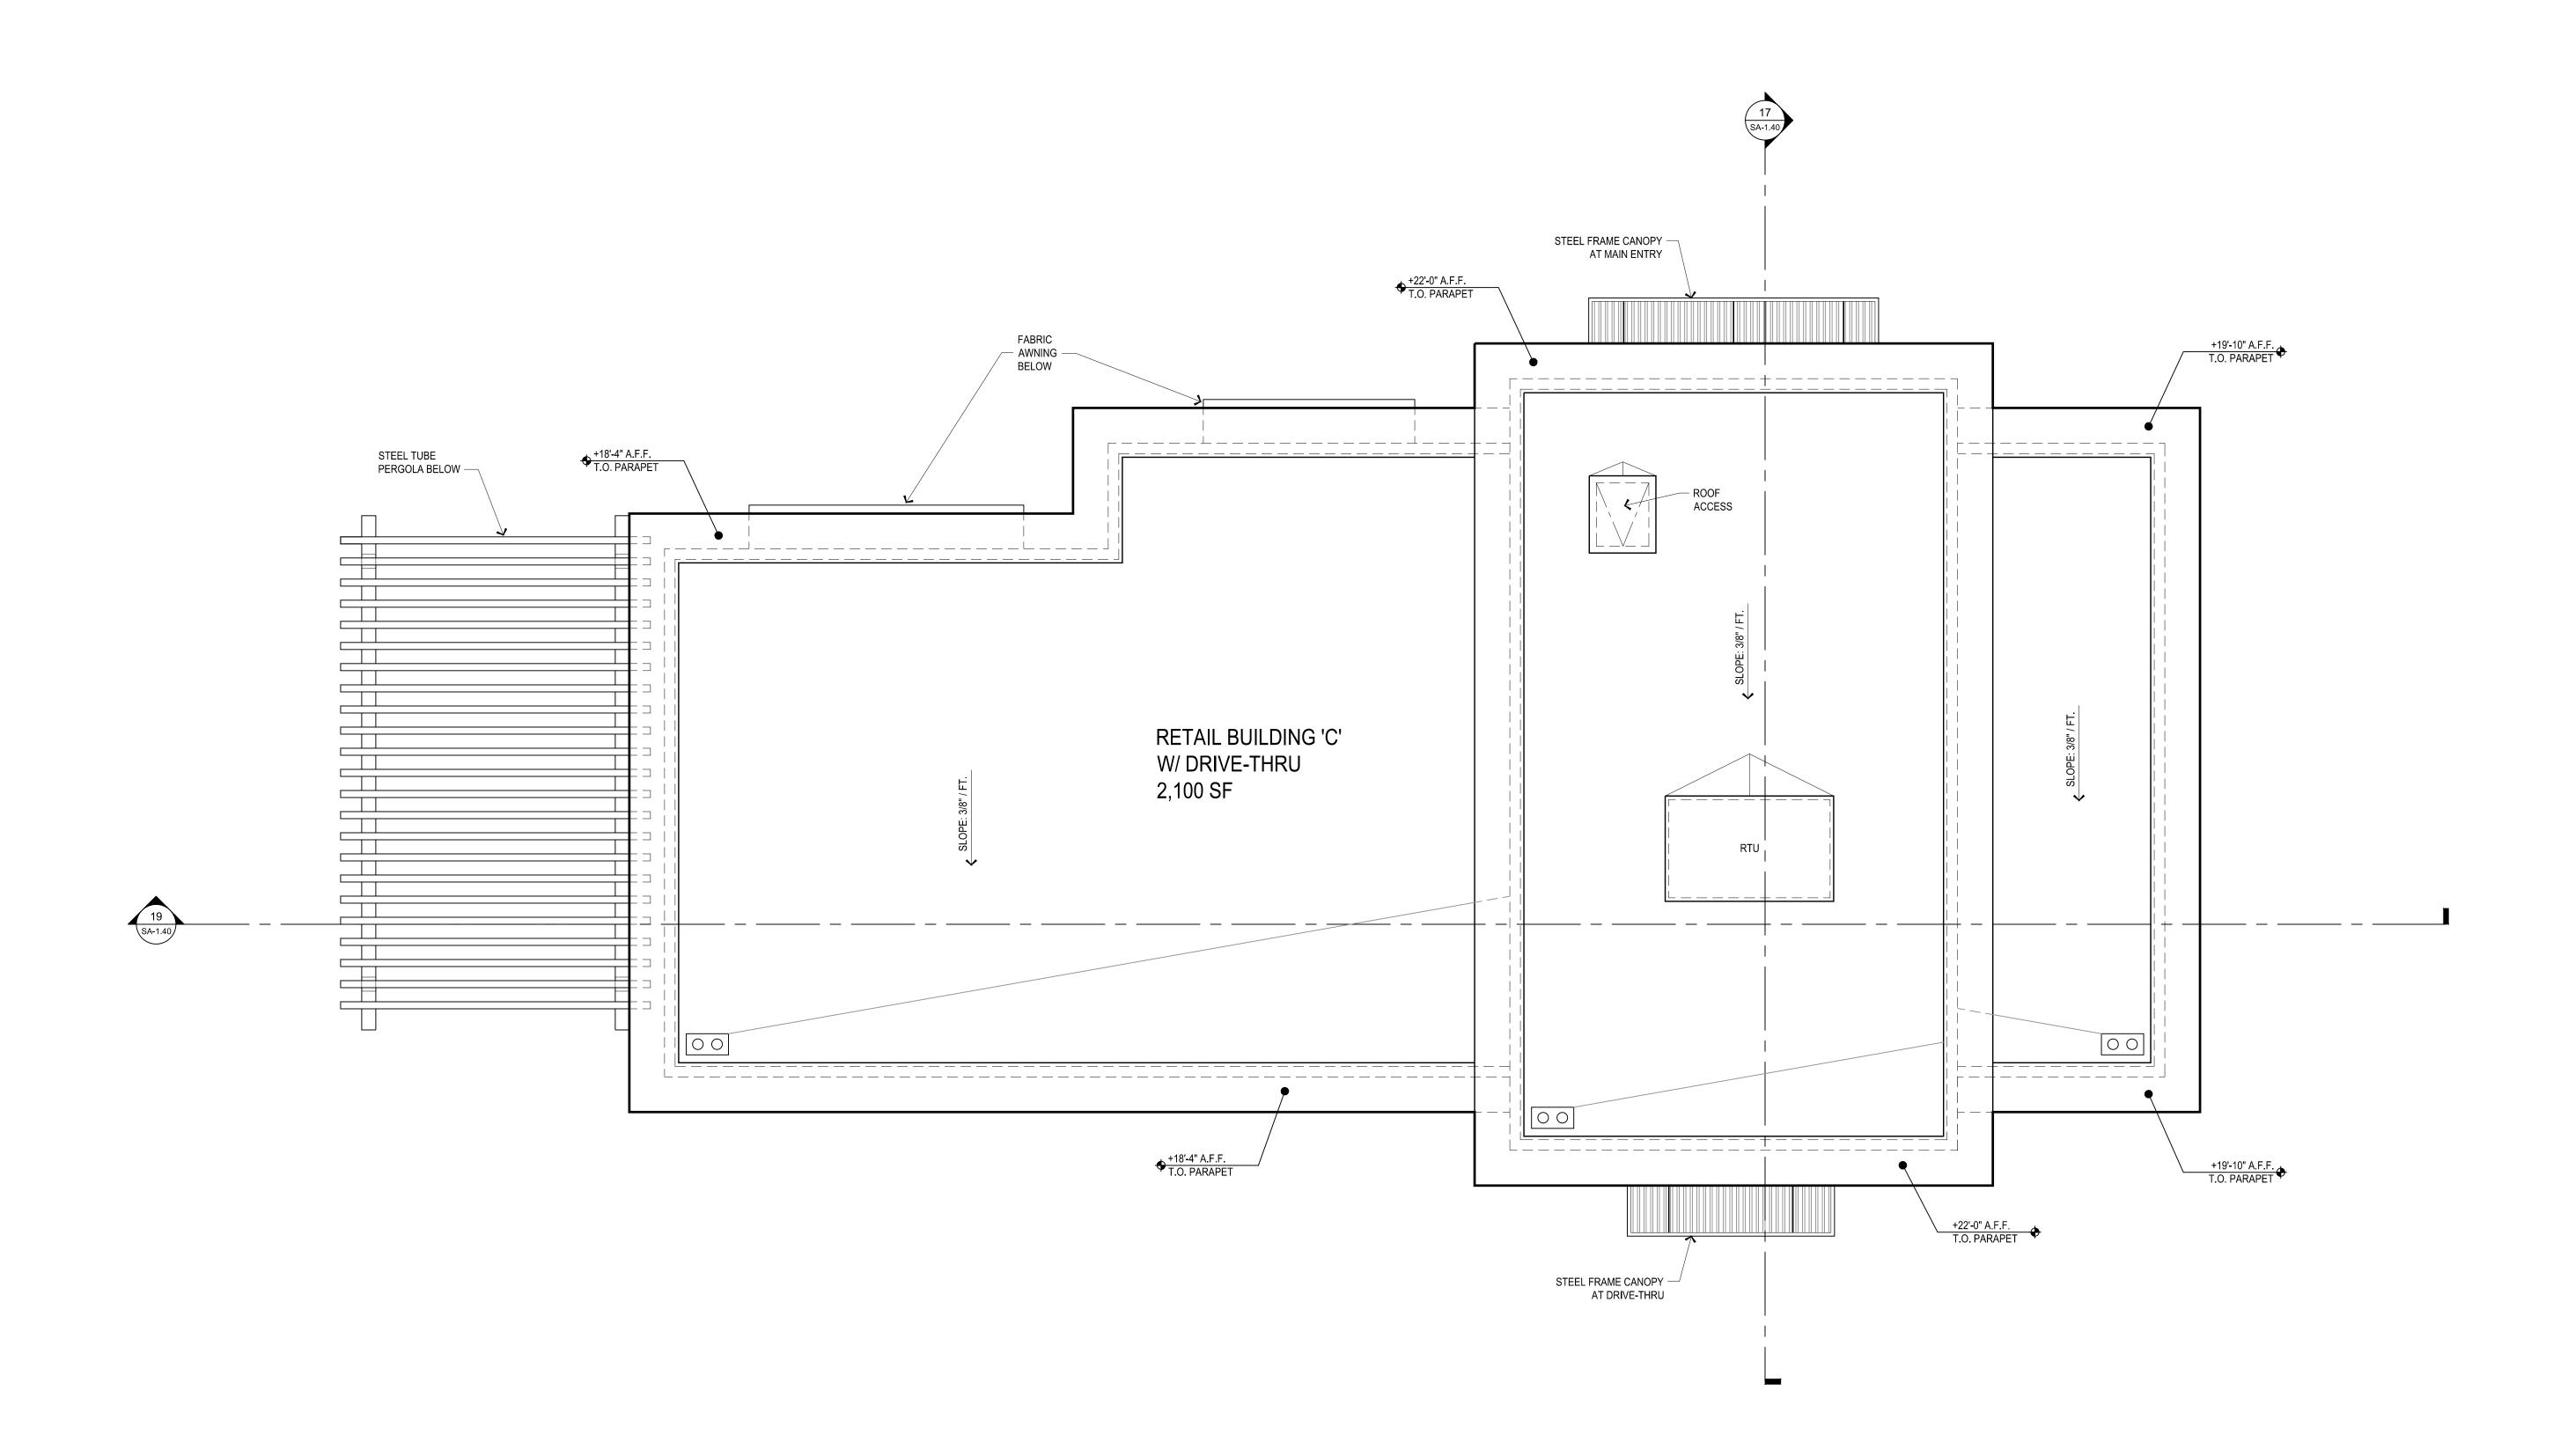

### **Staff Description of Project:**

This application is a request for approval of a Design Review to allow the construction of a new 2,100 square foot, single story building with drive through.

ZONING: C-2: RETAIL BUSINESS ASSESSOR'S PARCEL NUMBERS

AREA: 108,888 SF (2.50 ACRES) APN: 010-191-020 AREA: 9,243 SF (0.21 ACRES)

EXISTING: 10,592 SF (A) + 8,842 SF (B) = 19,434 SF PROPOSED: 2,100 SF (C) - Restaurant