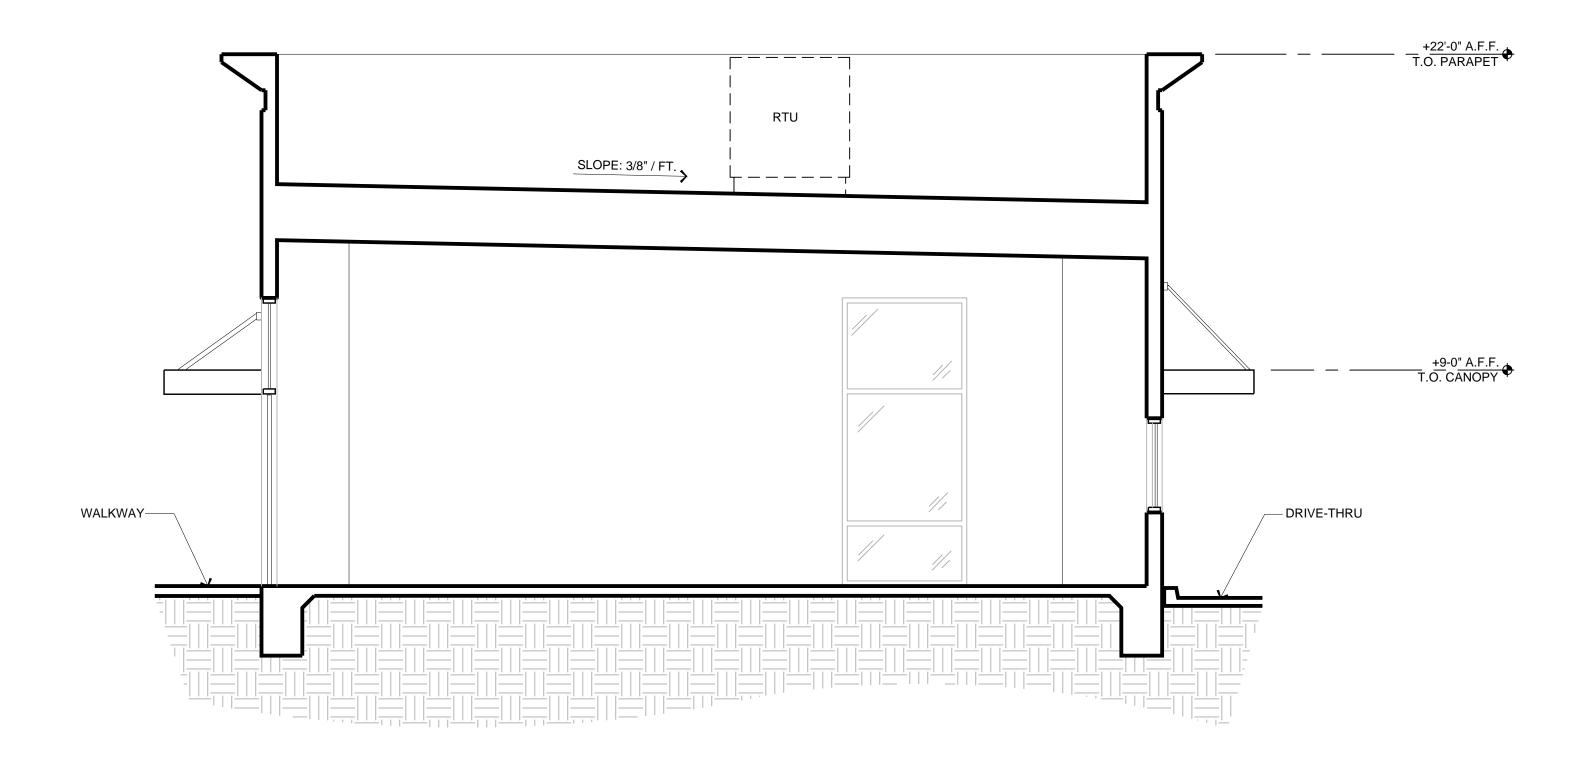

ZONING: C-2: RETAIL BUSINESS ASSESSOR'S PARCEL NUMBERS

AREA: 108,888 SF (2.50 ACRES) APN: 010-191-020 AREA: 9,243 SF (0.21 ACRES)

EXISTING: 10,592 SF (A) + 8,842 SF (B) = 19,434 SF PROPOSED: 2,100 SF (C) - Restaurant