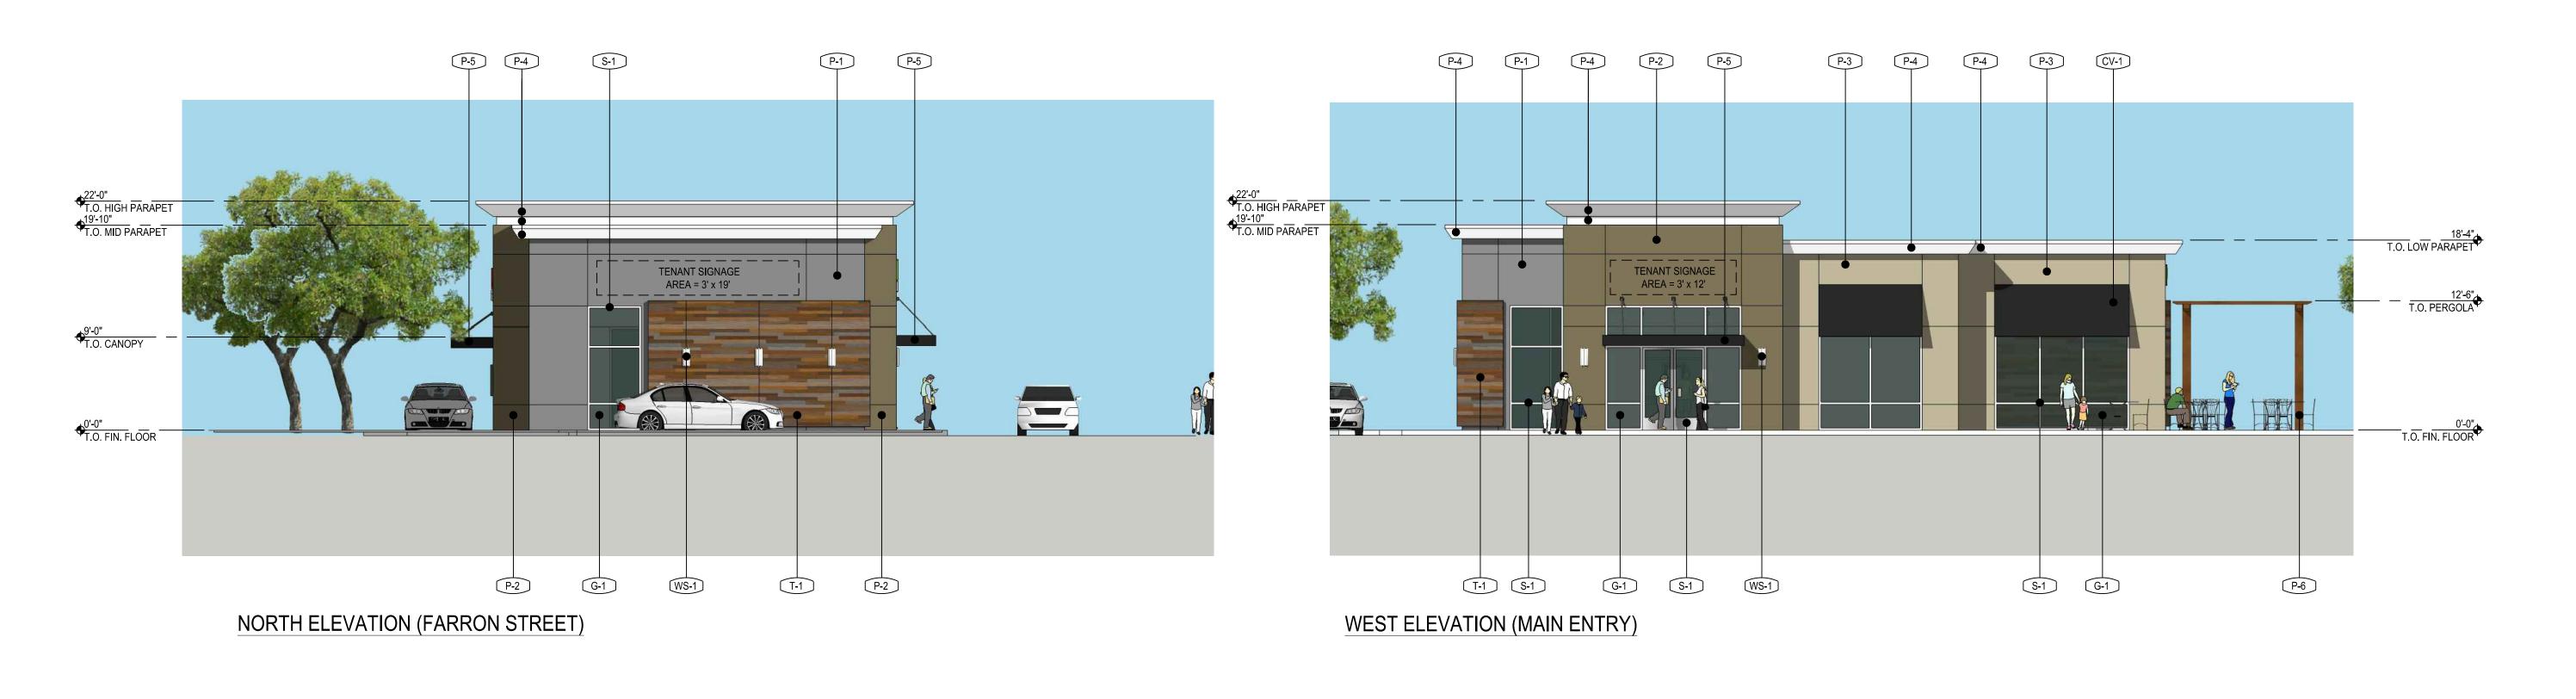

### **Project Name and Requested Approvals:**

FARRON STREET RETAIL BUILDING DESIGN REVIEW, DR2016-0005

### **Staff Description of Project:**

This application is a request for approval of a Design Review to allow the construction of a new 2,100 square foot, single story building with drive through.

#### Location:

The subject site is located on the southwest corner of Pacific Street and Farron Street. APN 010-191-020 and 010-191-023.