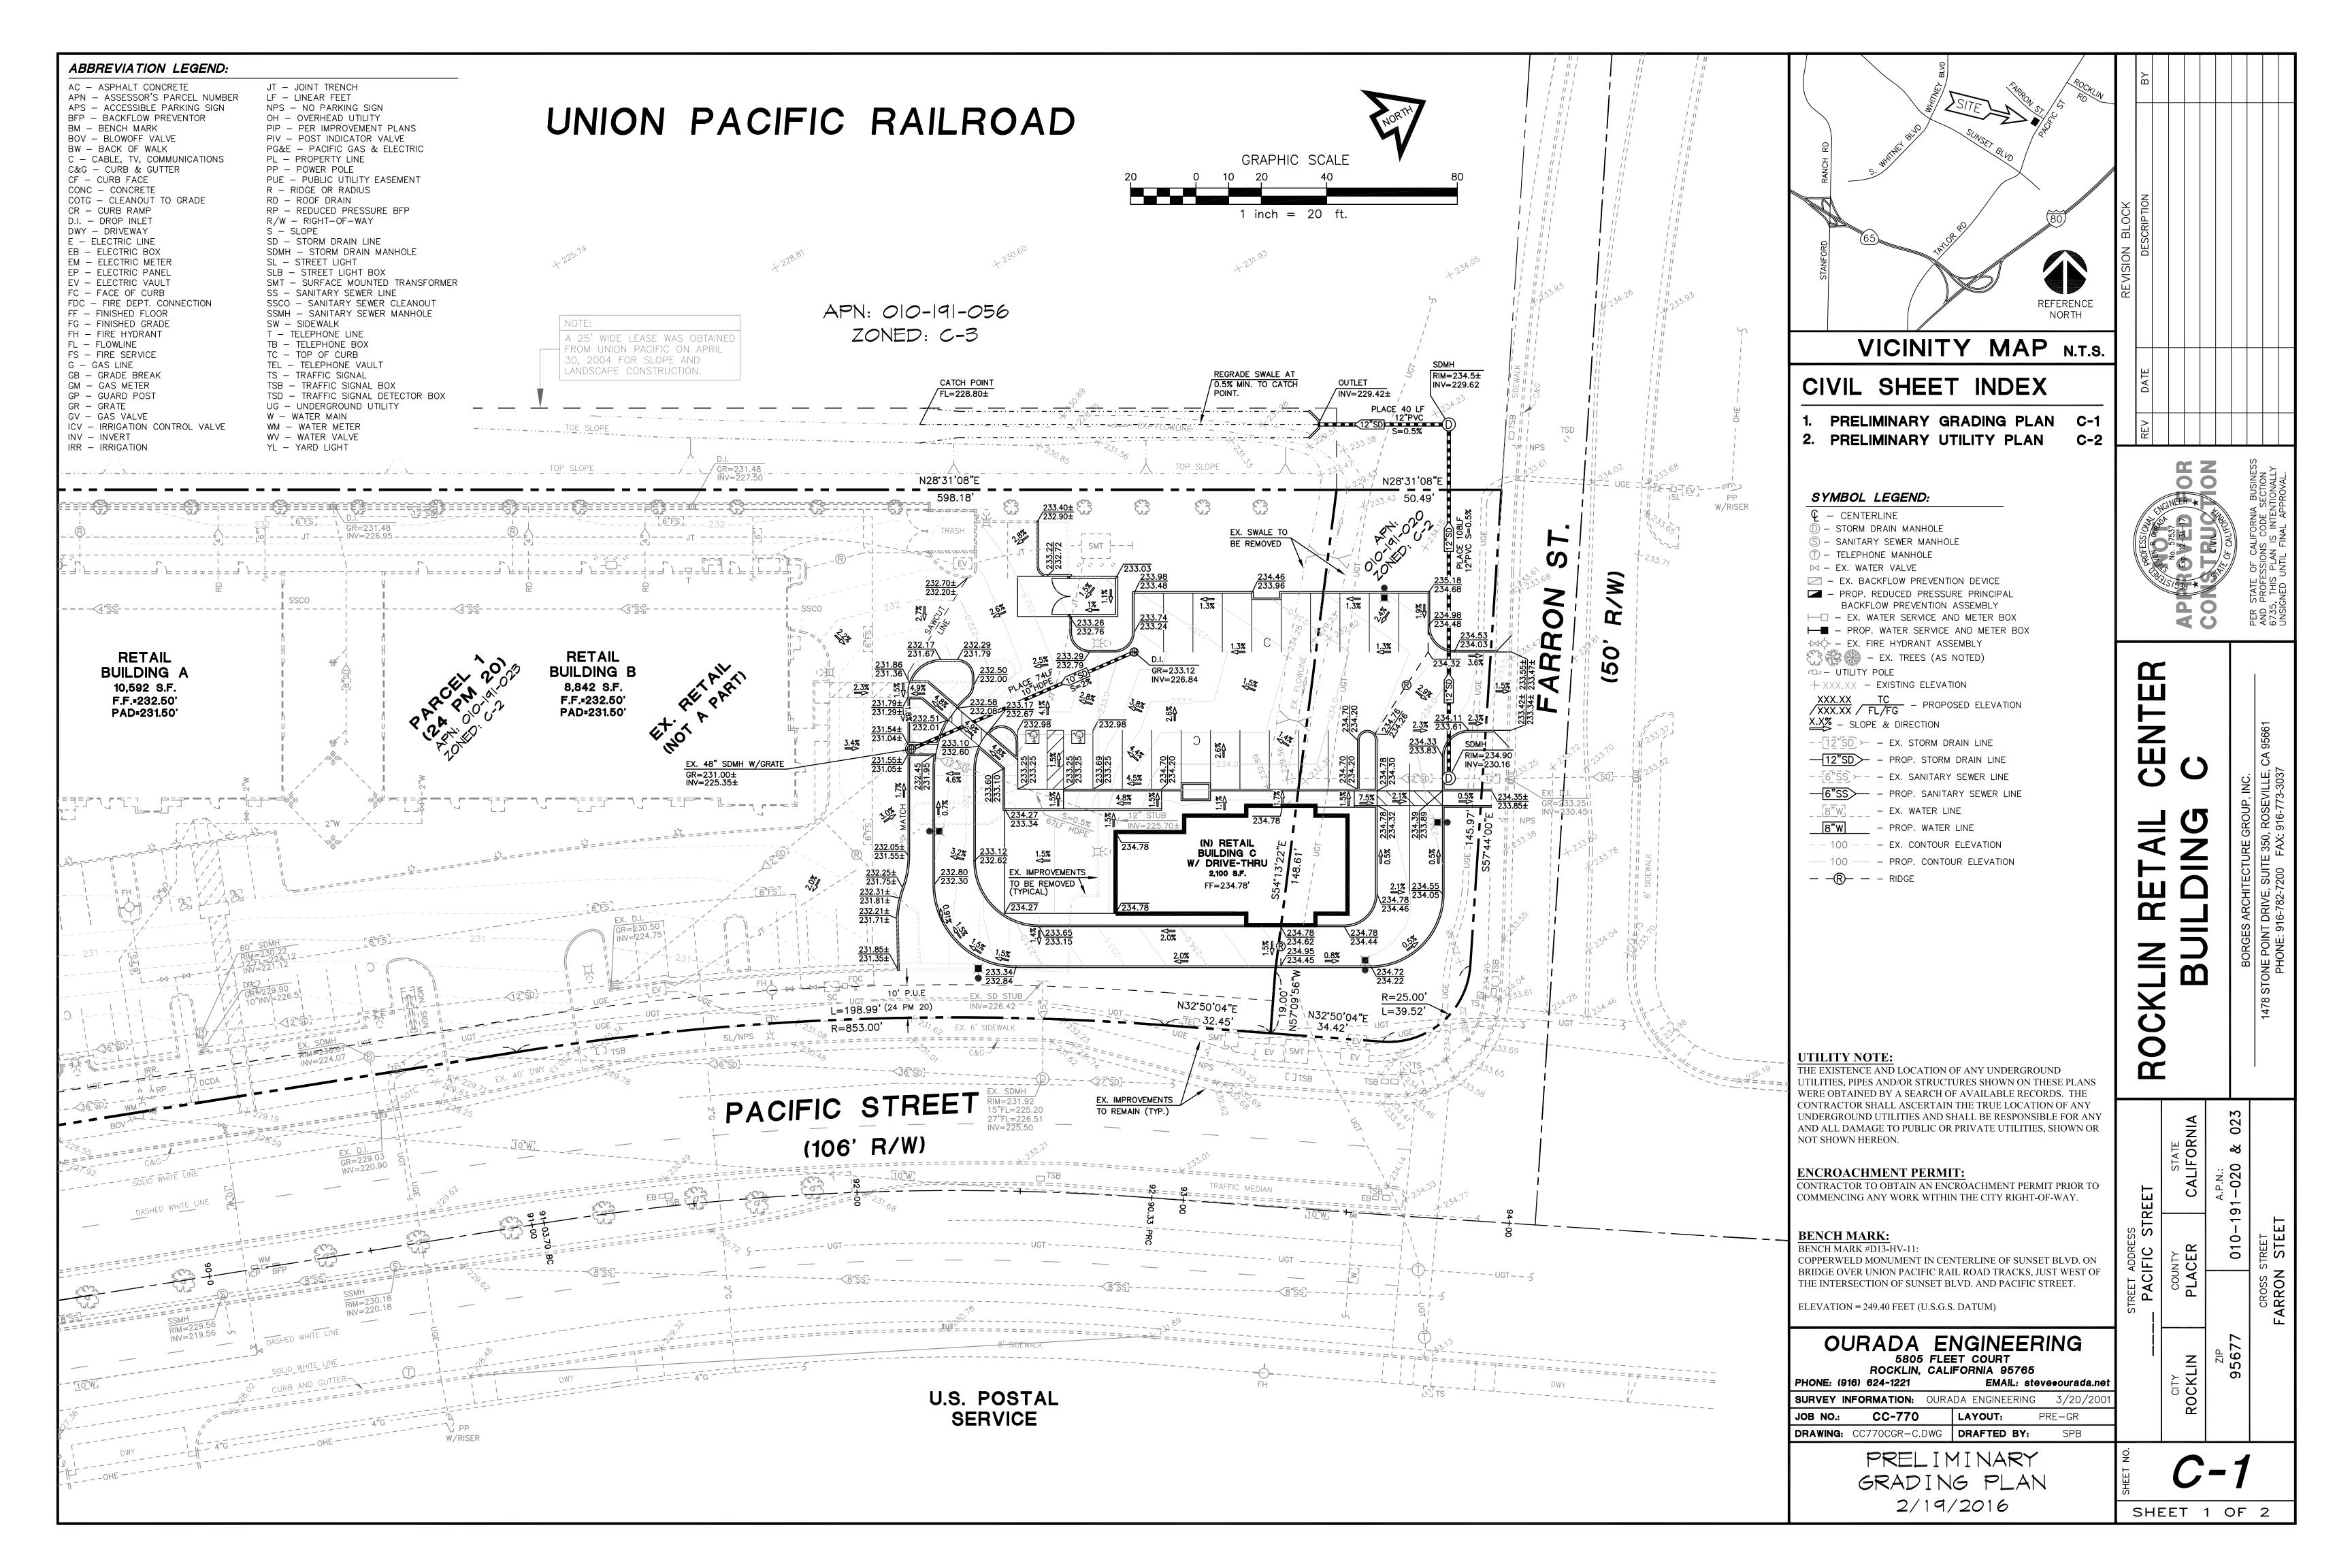

#### Location:

The subject site is located on the southwest corner of Pacific Street and Farron Street. APN 010-191-020 and 010-191-023.

### **Existing Land Use Designations:**

The property is zoned Retail Business (C-2)

The General Plan designation is Service Commercial (SC).

This project \_\_\_\_\_ does / \_XX\_ does not require modification or change of the land use designations and regulations currently applicable to the project site.

ZONING: C-2: RETAIL BUSINESS ASSESSOR'S PARCEL NUMBERS

AREA: 108,888 SF (2.50 ACRES) APN: 010-191-020 AREA: 9,243 SF (0.21 ACRES)

EXISTING: 10,592 SF (A) + 8,842 SF (B) = 19,434 SF PROPOSED: 2,100 SF (C) - Restaurant

# PARKING SUMMARY

EXISTING: (for New & Existing Adjacent Sites) STANDARD COMPACT **EXISTING TO BE REMOVED:** STANDARD COMPACT

REQUIRED (Restaurant: 30 Fixed Seats) = 10 (1 per 3 seats) PROVIDED: STANDARD = 17

COMPACT = 2= 2 (1 VAN) TOTAL = 21

= 8 COMPACT = 7 (3 VAN) = 110 (NET = +7)