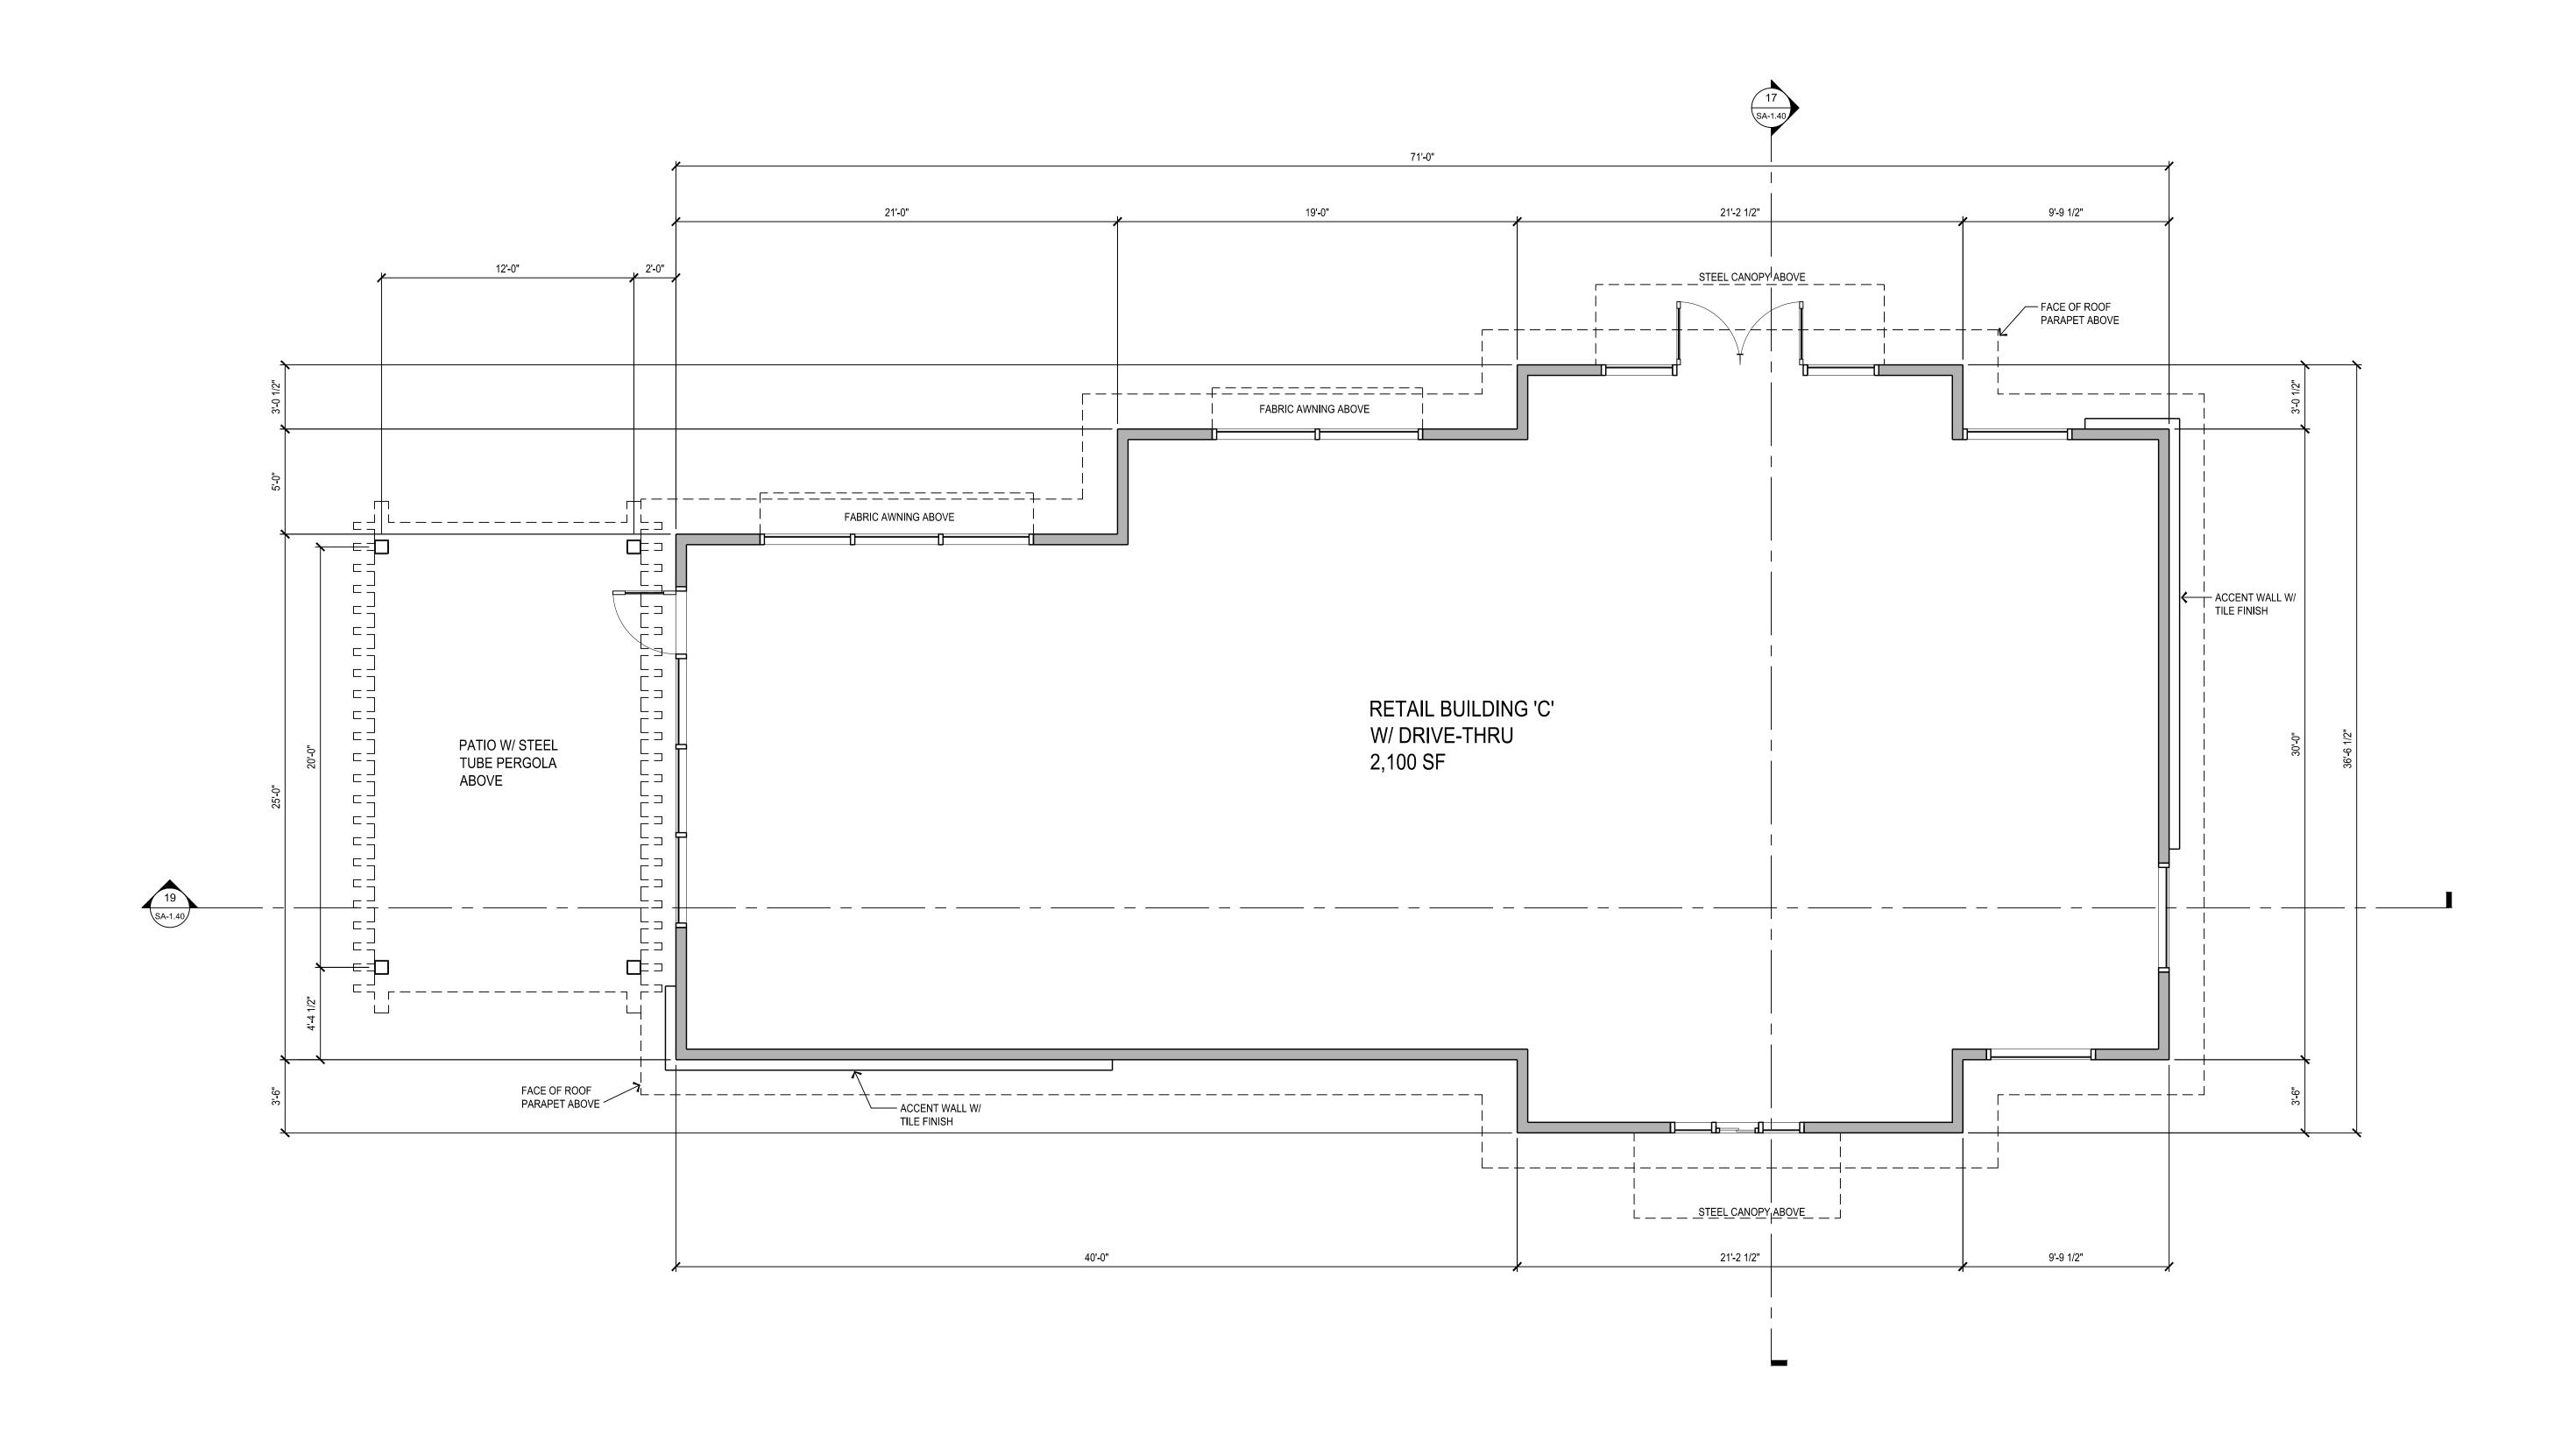

### **Staff Description of Project:**

This application is a request for approval of a Design Review to allow the construction of a new 2,100 square foot, single story building with drive through.

ZONING: C-2: RETAIL BUSINESS ASSESSOR'S PARCEL NUMBERS

AREA: 108,888 SF (2.50 ACRES) APN: 010-191-020 AREA: 9,243 SF (0.21 ACRES)

EXISTING: 10,592 SF (A) + 8,842 SF (B) = 19,434 SF PROPOSED: 2,100 SF (C) - Restaurant

# PARKING SUMMARY

EXISTING: (for New & Existing Adjacent Sites) STANDARD COMPACT **EXISTING TO BE REMOVED:** STANDARD COMPACT

REQUIRED (Restaurant: 30 Fixed Seats) = 10 (1 per 3 seats) PROVIDED: STANDARD = 17

COMPACT = 2= 2 (1 VAN) TOTAL = 21

= 8 COMPACT = 7 (3 VAN) = 110 (NET = +7)