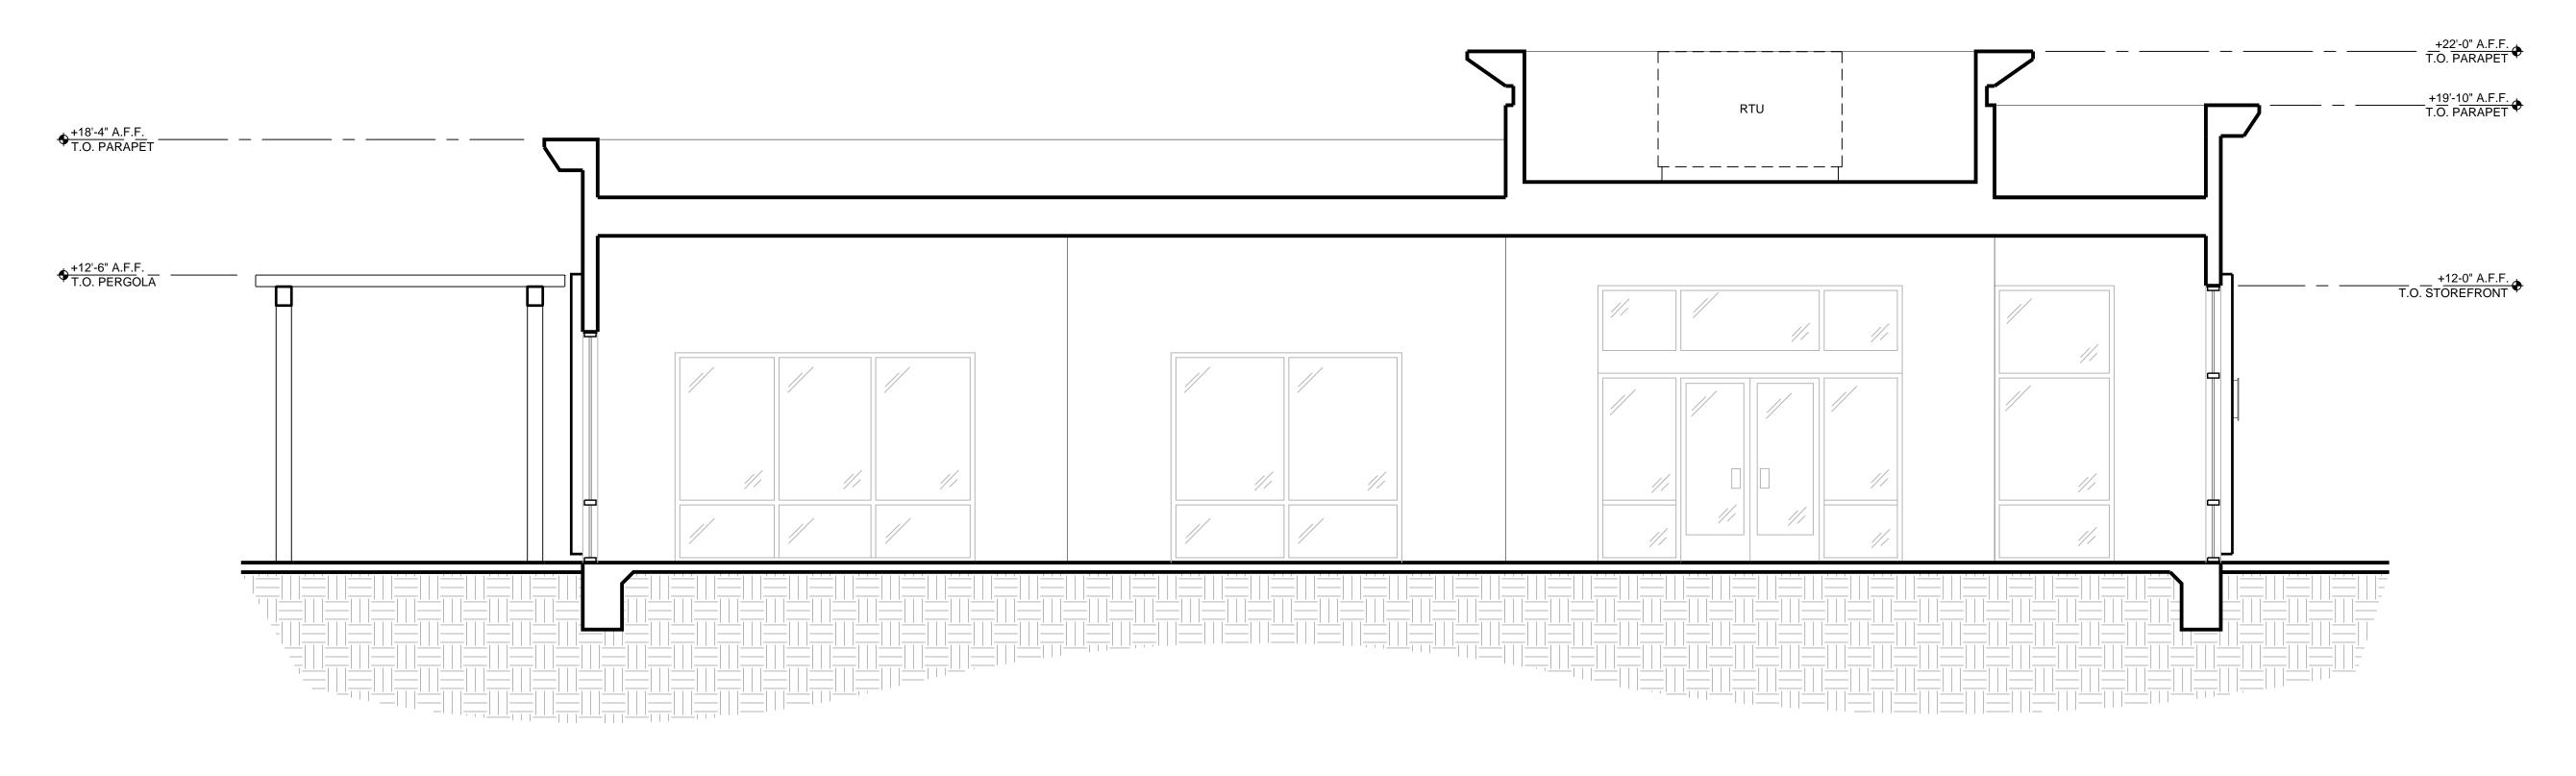

ZONING: C-2: RETAIL BUSINESS ASSESSOR'S PARCEL NUMBERS

AREA: 108,888 SF (2.50 ACRES) APN: 010-191-020 AREA: 9,243 SF (0.21 ACRES)

EXISTING: 10,592 SF (A) + 8,842 SF (B) = 19,434 SF PROPOSED: 2,100 SF (C) - Restaurant