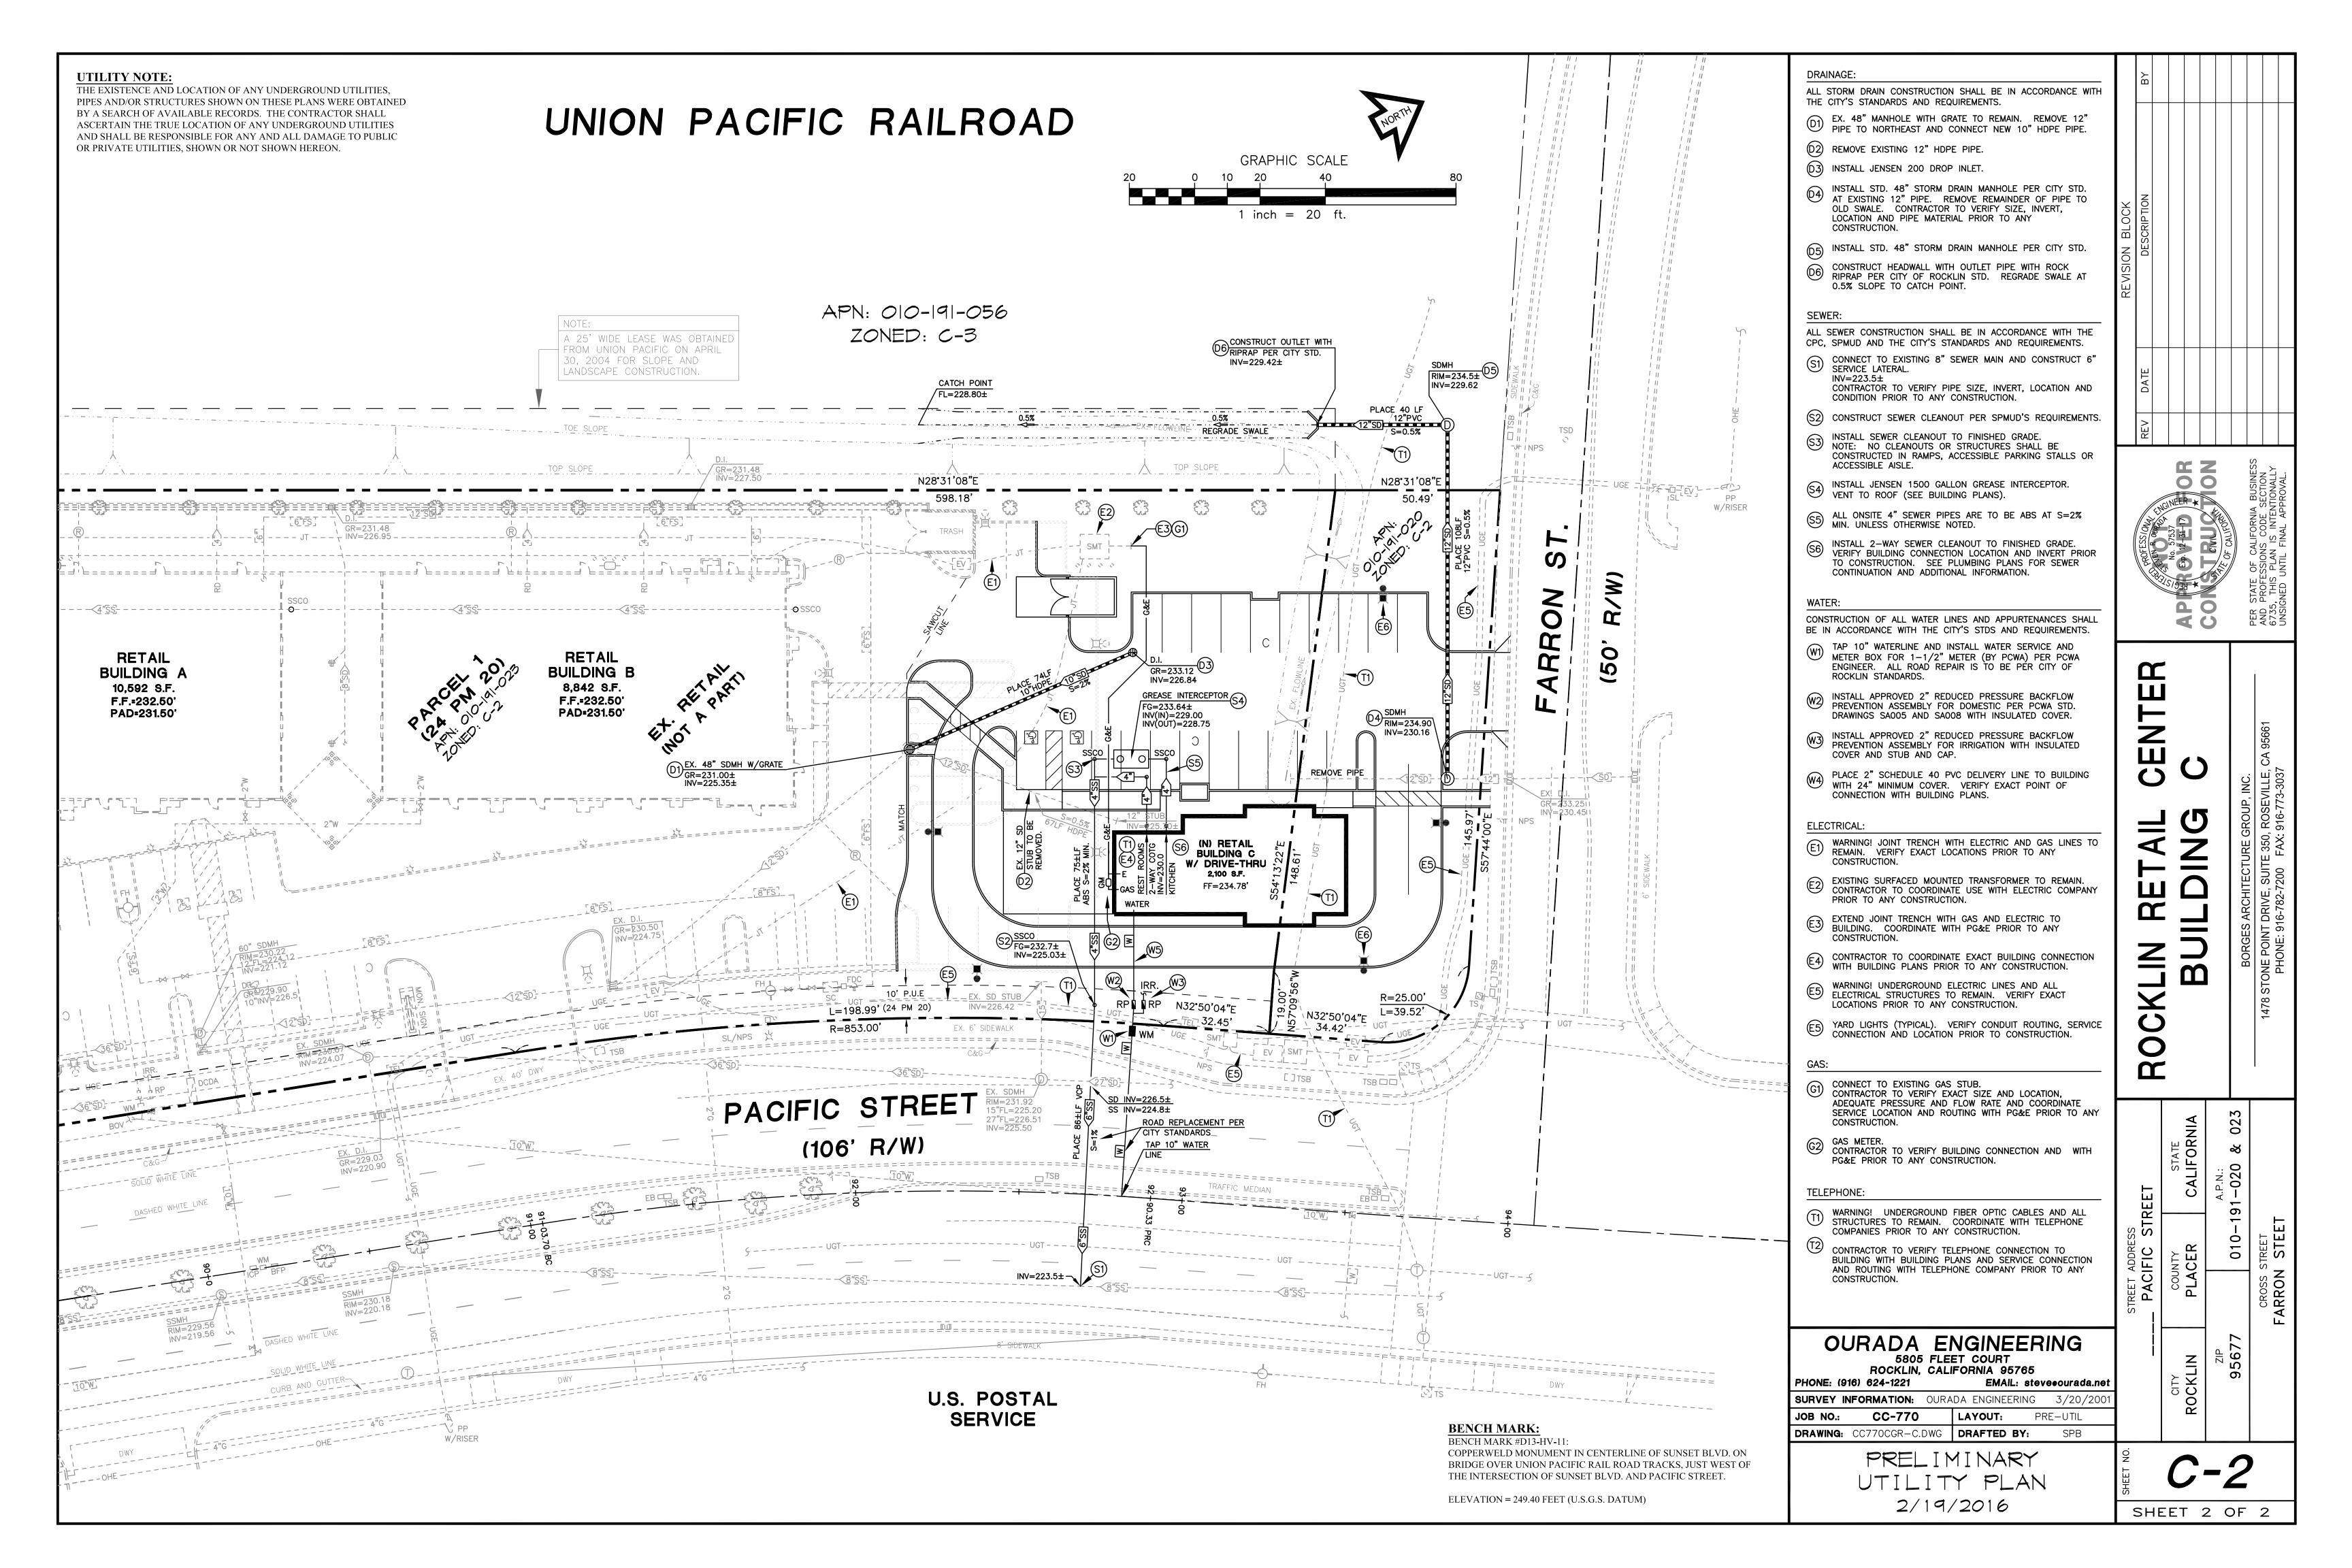

#### Location:

The subject site is located on the southwest corner of Pacific Street and Farron Street. APN 010-191-020 and 010-191-023.

CIVIL ENGINEER: OURADA ENGINEERING 3111 SUNSET BLVD., SUITE L ROCKLIN, CA 95677 STEVEN OURADA EMAIL: steve@ourada.net TELE: (916) 624-1221

LANDSCAPE ARCHITECT: SIERRA DESIGN GROUP 5320 BARTON ROAD LOOMIS, CA 95650 DARYL F. MARTIN EMAIL: daryl-sdg@fastkat.com TELE: (916) 660-9022