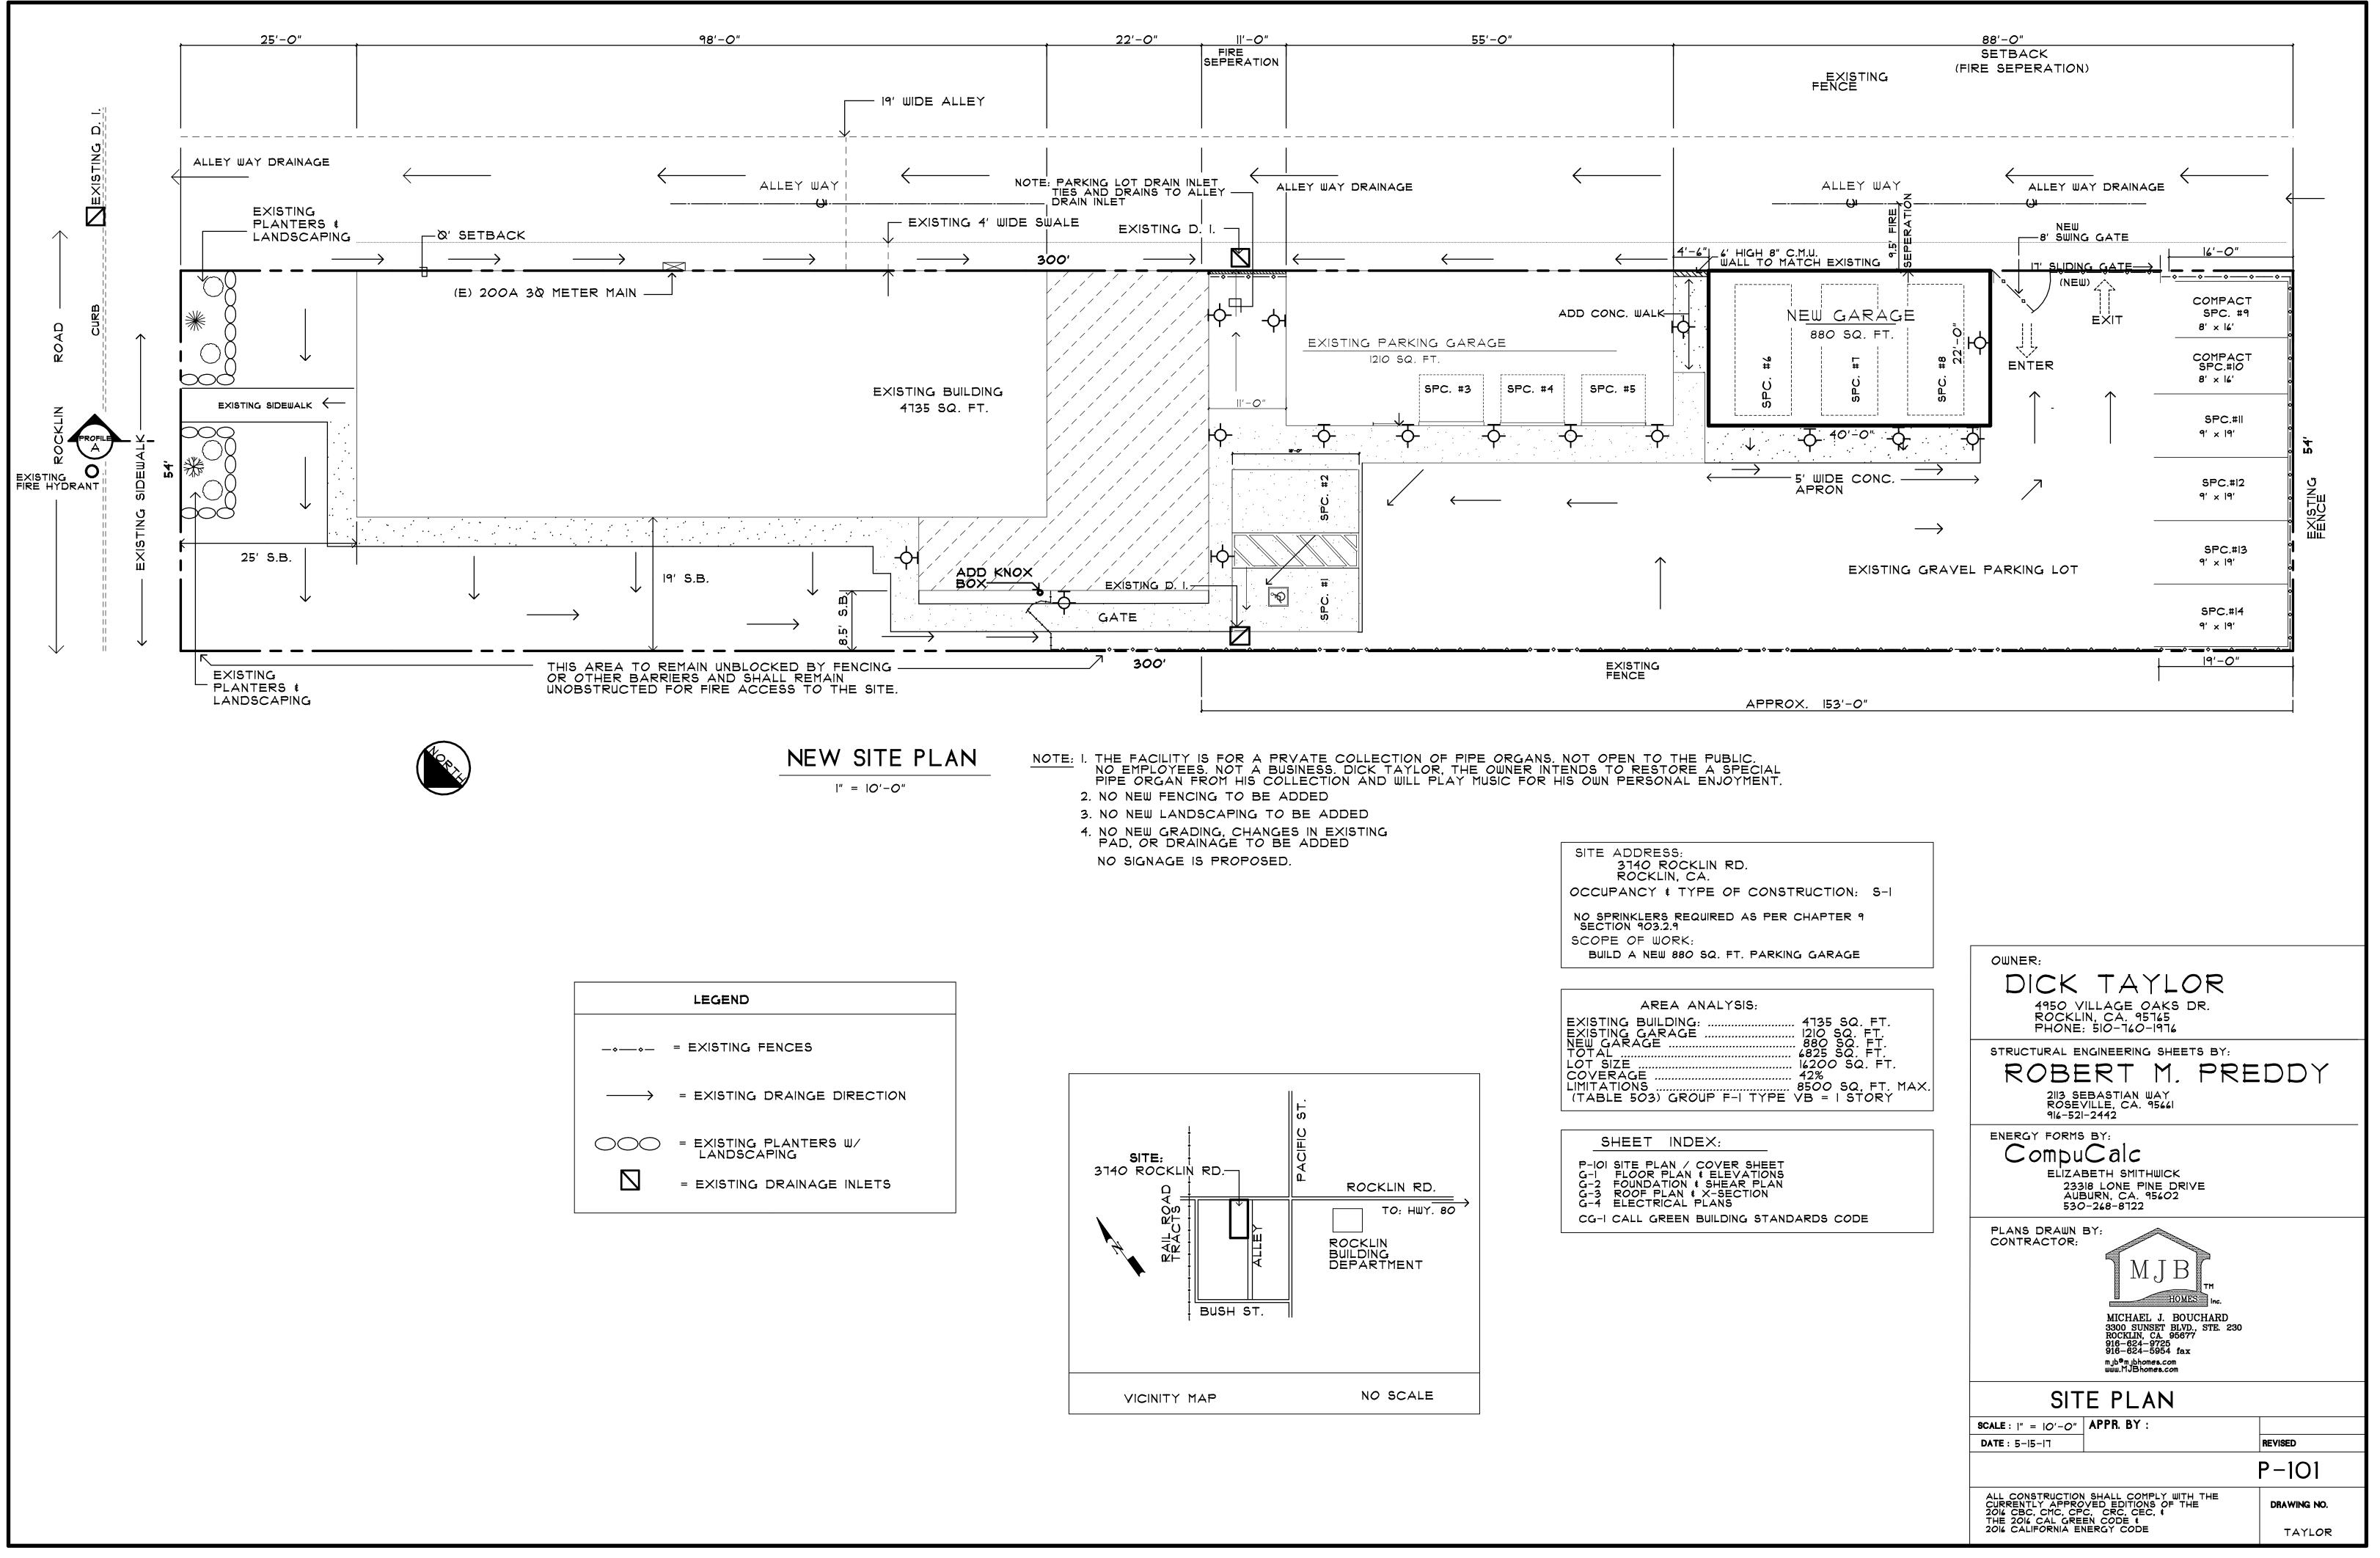

#### **Project Name and Requested Approvals:**

TAYLOR GARAGE BARRO ZONE, BZ2017-0001

#### **Staff Description of Project:**

An application to approve a Business Attraction Retention and Revitalization Overlay (BARRO) zone entitlement to allow the construction of an 880 square-foot garage building on a previously-developed site. The proposed garage building would be for private use and would not be open to the public.

#### Location:

The subject site is located at 3740 Rocklin Road on the southern portion of the property. APN 010-161-013.

### Compliance with the California Environmental Quality Act:

The project involves the construction of an 880 square-foot garage to a previously-developed site which contains an existing 4,735 square-foot building and an existing 1,210 square-foot garage. The project is exempt from CEQA pursuant to Section 15303 – New Construction or Conversion of Small Structures.

### **Attached Information:**

For additional detail please see the attached information from the project application form and the submitted application exhibits.

| EXISTING                                     | AR<br>BUI    |
|----------------------------------------------|--------------|
| EXISTING<br>NEW GAR<br>TOTAL                 | AGE          |
| LOT SIZE<br>COVERAC<br>LIMITATIO<br>(TABLE ! | GE .<br>NS . |
|                                              |              |