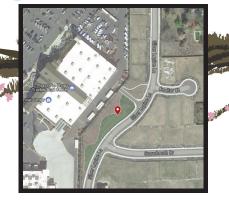

### Participants:

Open to all members of the general public and the Rocklin community. Bring your family and ideas! WHEN: THURSDAY, JUNE 1ST, 6PM WHERE: LANDSCAPE LOT, BEHIND BASS PRO SHOPS

For further information, please contact Sarah Novo | Parks Manager with Parks and Recreation at (916) 625-5200 | sarah.novo@rocklin.ca.us | City of Rocklin 5460 5th St. Rocklin, CA 95677