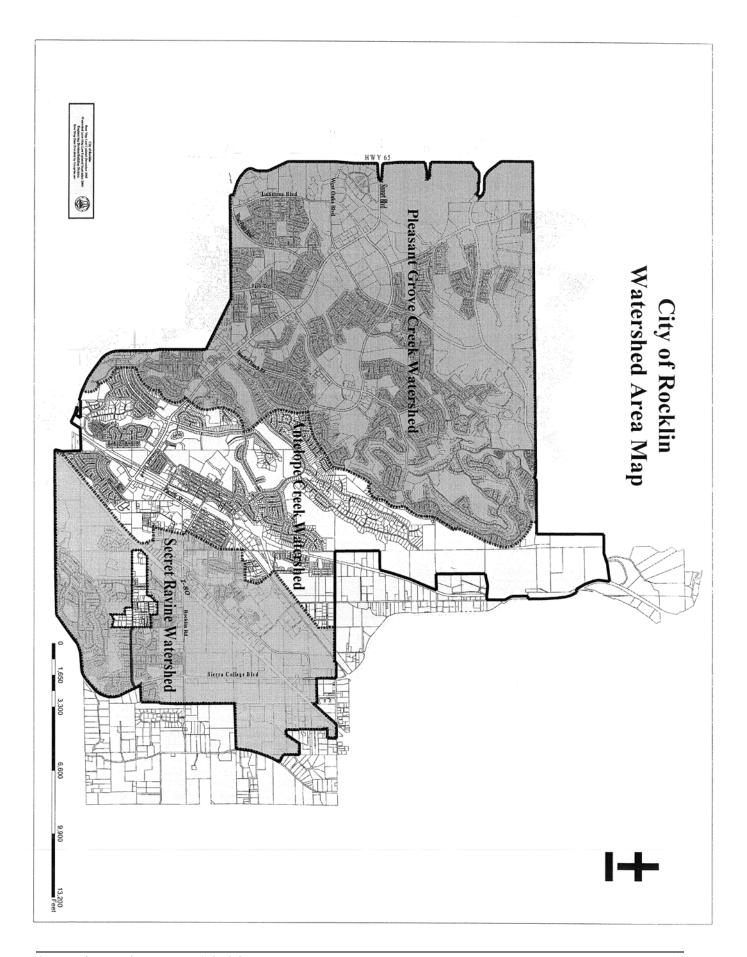

### DC WATERSHED DRAINAGE FEE

# (Ordinance 672)

| ZONE                     | ТҮРЕ                                | DRAINAGE FEE                       |
|--------------------------|-------------------------------------|------------------------------------|
|                          |                                     |                                    |
| Secret Ravine            | Residential: up to 4 dwelling units | \$311/unit                         |
|                          | per acre                            |                                    |
| Secret Ravine            | Residential: more than 4 dwelling   | \$119/unit                         |
|                          | units per acre                      |                                    |
| Secret Ravine            | Commercial/Industrial               | \$1,427/acre of impervious surface |
|                          |                                     |                                    |
| Antelope Creek           | Residential: up to 4 dwelling units | \$274/unit                         |
|                          | per acre                            |                                    |
| Antelope Creek           | Residential: more than 4 dwelling   | \$113/unit                         |
|                          | units per acre                      |                                    |
| Antelope Creek           | Commercial/Industrial               | \$1,350/acre of impervious surface |
| Pleasant Grove Watershed |                                     | None                               |

In determining residential impact fees, the calculation is based on the higher rate being for single family residences in a zone which allows <u>no more than</u> four dwelling units per acre. The lower fee is calculated based on zoning which allows <u>more than</u> four dwelling units per acre.

The higher fee applies to the following residential zones:

R1-12.5

R1-15

**RE-20** 

**RE-30** 

RE-30 NH

All RA zones.

PD-4 or lower

The lower fee applies to the following residential zones:

R1-10

R1-7.5

R1-6

R1-5

PD 4.5 or higher

See Attached Map