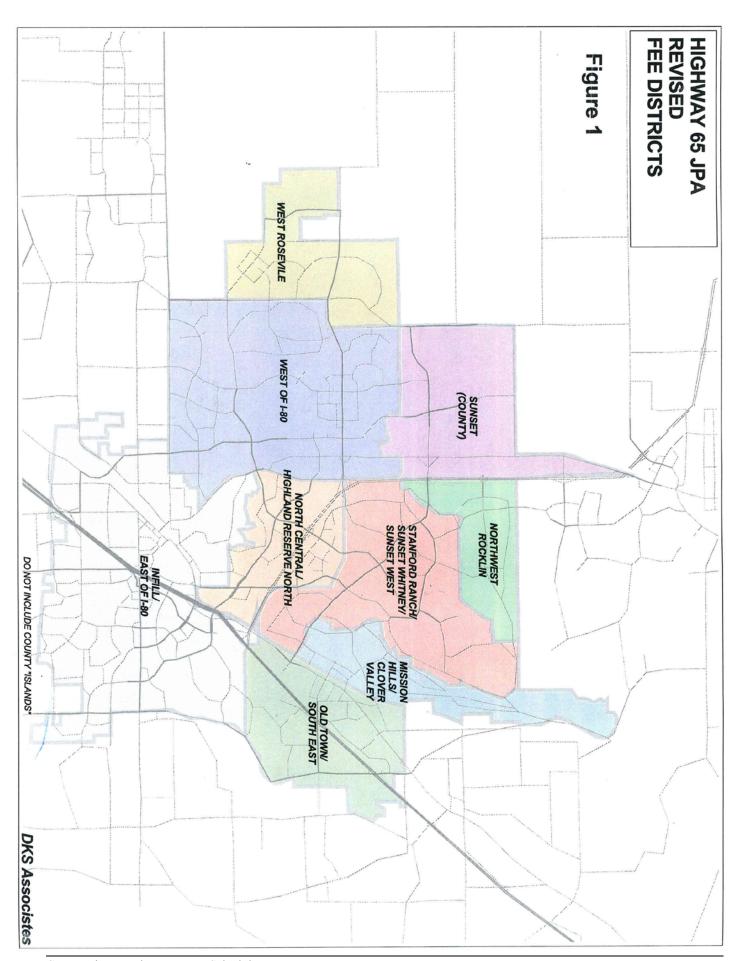

The fee for a single family dwelling within the City of Rocklin varies between \$294 to \$1447 per unit, subject to location.

The City of Rocklin is divided into four (4) Highway 65 Fee Districts. Depending on the location and land use category, the fee for a typical commercial development varies widely and is as indicated on the attached schedules by district.