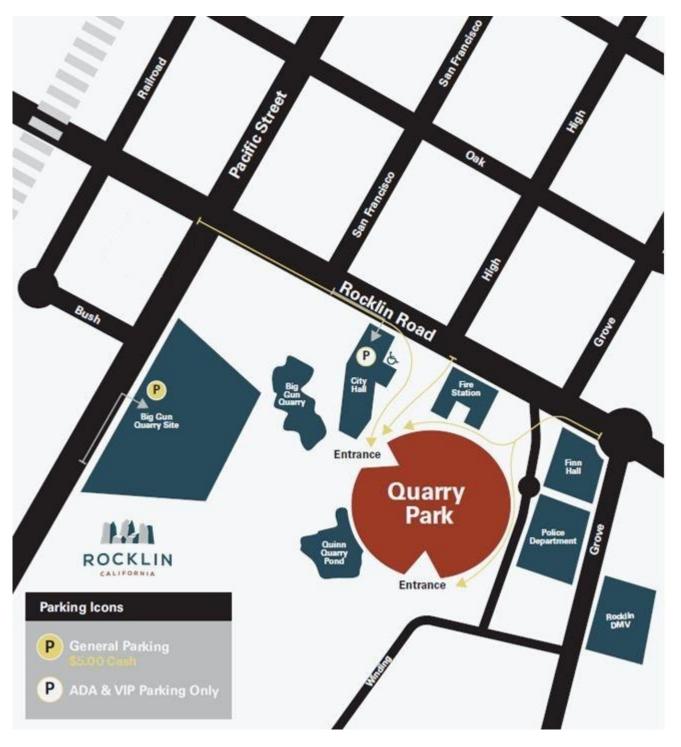

#### PAID PARKING

Located at the Big Gun Quarry Site and Pacific St. & Rocklin Road lot \$5 cash to a local non-profit group.

### **ADA & VIP SPONSOR PARKING**

ADA and VIP sponsorship parking (pass required) will be within the City Hall parking lot, located at 3970 Rocklin Road.

## **DROP OFF & PICK UP**

Located within the Police Dept driveway at 4080 Rocklin Road for ride-share options such as Lyft, Uber or Cabs. This can also be utilized for ADA drop off/pick up.

# **NO PARKING AVAILABLE**

No parking available at Winding Lane or Finnish Temperance Hall.

### **PEDESTRIAN ROUTES**

**From Big Gun**—walk down dirt path and enter through Main Entrance

From Pick up/Drop Off—Utilize secondary entrance near Quinn Quarry Pond.